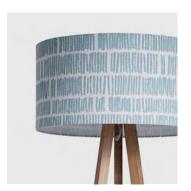

### STANDARD SHADE OPTIONS

PATTERN. BIRCH FOREST COLOUR. ALMOND

PATTERN. BRACKEN COLOUR. COCKATOO

PATTERN. CRAYON COLOUR. STREAM

Special order lamp shades available on request.

Contact us for alternative design and colour options, quotation and lead time.