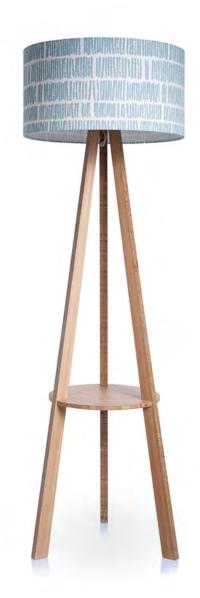

The Groove floor lamp is a unique and elegant space saving design, with in-built coffee table. The shade is produced in a variety of unique patterns and colours, from local suppliers of sustainable fabrics Ink & Spindle. This beautiful floor lamp would make a stunning statement in any interior.

# **MATERIALS**

Carbonised bamboo timber frame, and hand finished with natural oil. Organic cotton and hemp fabric with hand-printed design lamp shade.