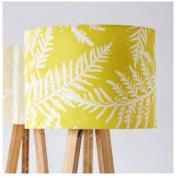

### STANDARD SHADE OPTIONS

PATTERN. BIRCH FOREST COLOUR. ALMOND

PATTERN. BRACKEN COLOUR. COCKATOO

PATTERN. CRAYON COLOUR. STREAM

Special order lamp shades available on request.

Contact us for alternative design and colour options, quotation and lead time.