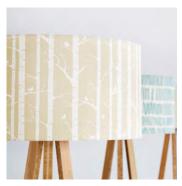

### STANDARD SHADE OPTIONS

PATTERN. BIRCH FOREST COLOUR. ALMOND

PATTERN. BRACKEN COLOUR. COCKATOO

PATTERN. CRAYON COLOUR. STREAM

Special order lamp shades available on request.

Contact us for alternative design and colour options, quotation and lead time.