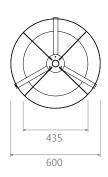

stunning statement in any interior.

# **MATERIALS**

Carbonised bamboo timber frame, and hand finished with natural oil. Organic cotton and hemp fabric with hand-printed design lamp shade.



### LIGHTING

Max 10W LED Output 700lm Input 230-240V AC 50Hz Light fitting must be replaced by licenced electrician only.

## **ELECTRICAL**

Fully safety tested and certified to; AN/NZS 60598.2.4 and AS/NZS 60598.1

### **WARRANTY**

3 Years Structural

#### **LEAD TIME**

3 Weeks

### STANDARD SHADE OPTIONS



PATTERN. BIRCH FOREST COLOUR. ALMOND



PATTERN. BRACKEN COLOUR. COCKATOO



PATTERN. CRAYON COLOUR. STREAM

Special order lamp shades available on request.

Contact us for alternative design and colour options, quotation and lead time.

### **DIMENSIONS**

**FRONT VIEW** 



**TOP VIEW**