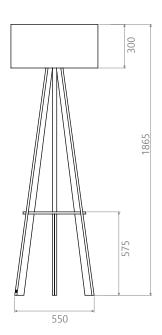

amp would make a stunning statement in any interior.

# **MATERIALS**

Carbonised bamboo timber frame, and hand finished with natural oil. Organic cotton and hemp fabric with hand-printed design lamp shade.



### LIGHTING

Max 10W LED Output 700lm Input 230-240V AC 50Hz Light fitting must be replaced by licenced electrician only.

## **ELECTRICAL**

Fully safety tested and certified to; AN/NZS 60598.2.4 and AS/NZS 60598.1

### **WARRANTY**

3 Years Structural

#### **LEAD TIME**

3 Weeks

### STANDARD SHADE OPTIONS



PATTERN. BIRCH FOREST COLOUR. ALMOND



PATTERN. BRACKEN COLOUR. COCKATOO



PATTERN. CRAYON COLOUR. STREAM

Special order lamp shades available on request.

Contact us for alternative design and colour options, quotation and lead time.

### **DIMENSIONS**

**FRONT VIEW** 



**TOP VIEW**