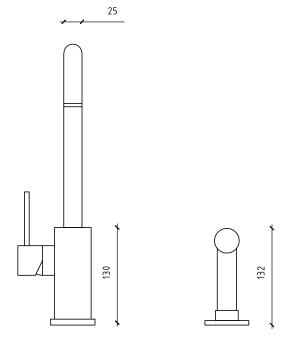

## **BRIGANTINO**

## LATERAL SPRAY

ide elevation front elevation

## **SPECIFICATION**

Brand Name: a2f

Distributer Name : a2f australia Model Name : Brigantino LS Model ID : K121000101A0 Product Type : Mixing

Product Description: Single lever mixer with

lateral hand spray **Application:** Sink