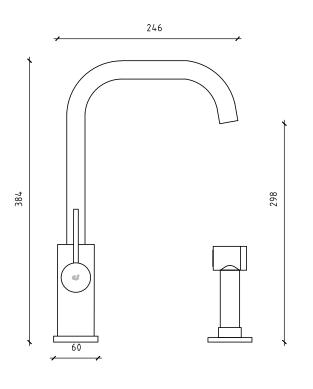

## **BRIGANTINO**

## LATERAL SPRAY

ide elevation front elevation

## **SPECIFICATION**

Brand Name: a2f

Distributer Name : a2f australia Model Name : Brigantino LS Model ID : K121000101A0 Product Type : Mixing

Product Description: Single lever mixer with

lateral hand spray **Application:** Sink

## **CHECK LIST**

- I. Temperature of hot water inlet: Recommended: 60 °C (140 °F) <> Maximum: 75 °C (167 °F)
- 2. Water Pressure: Recommended: 3 bar (300kPa 43.5 PSI) <> Range from min. 1 bar (100kPa 14.5 PSI) to max. 5 bar (500kPa 72.5 PSI)
- 3. Install upstream a pressure reducing valve (PRV) calibrated at 3/3.5 bar (300/350kPa) (Recommended)
- 4. Balancing the pressure of hot and cold water (Recommended)
- 5. Tap installation hole & lateral spray hole diameter: 35mm (1 3/8")
- 6. Maximum thickness of the work surface at the point of attachment 56 mm (2 7/32") with escutcheon mounted and 64 mm (2 17/32") without escutcheon mounted.