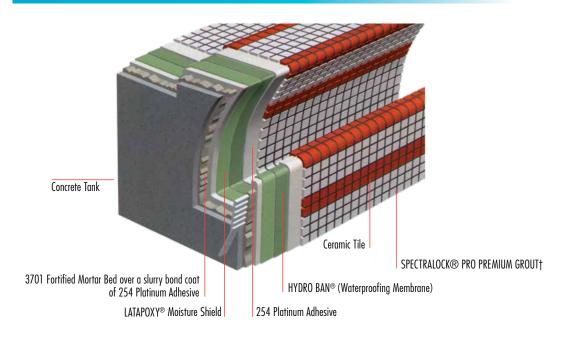

**The LATICRETE Pool, Spa and Fountain System** is composed of time and job proven LATICRETE tile installation products which have been successfully installed around the world for over 60 years. It provides single source responsibility for these demanding, high performance applications.

The LATICRETE System delivers superior performance with the latest technology in construction materials and methods.

The LATICRETE Pool, Spa and Fountain System with epoxy grouts, delivers greater chemical resistance, higher strengths, more flexibility.

### Single source systems approach for pools and spas

- LATICRETE® polymer fortified and epoxy adhesives provide ≥150% greater bond strength than Australian Standard requirements.
- LATICRETE epoxy grouts provide greater chemical resistance than cementitious grouts.
- Single source supply of key system materials such as underlayments, waterproof membranes, tile adhesive, grouts & sealants.
- Safe, easy-to-install, water-cleanable products which reduce labour and improve productivity.

### **3701 Fortified Mortar Bed**

3701 Fortified Mortar Bed is a one-step polymer fortified blend of carefully selected raw materials, Portland cement and graded aggregates.

#### **HYDRO BAN®**

HYDRO BAN Waterproofing Membrane meets and exceeds the requirements of AS4858, AS4654.1, IAPMO & ICC. Antifracture and crack suppression protection up to 3mm cracks. Cleans up easily with water.

### **LATAPOXY® MOISTURE SHIELD**

A 2 component, roller applied epoxy coating specifically designed to reduce moisture vapour emissions in concrete and other substrates.

### **254 Platinum Adhesive**

The ultimate polymer fortified, thin-set adhesive for interior and exterior installation of ceramic tile, reduced thickness porcelain, stone tile, pavers and brick. Great for immersed installations.

### SPECTRALOCK® PRO/Premium Grout<sup>†</sup>

SPECTRALOCK PRO Premium is an easy to use grout that locks in colour and resist staining. An ideal grout for swimming pool interiors.

†United States Invention Patent No.: 688176 (and other Patents)