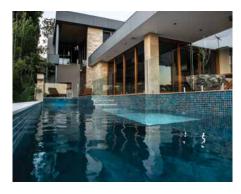

### 2017 - INDOOROOPILLY PRIVATE RESIDENCE, WINNING POOL, QLD

**PROJECT INFO:** A new build private residence in Indooroopilly, QLD, Australia, consisted of nearly 1200m<sup>2</sup> of construction including a pool, spa and water feature.

**DESIGNER:** Owen Rentoul.

**ARCHITECT:** Tim Stewart Architects. **CONTRACTOR:** Sam Gardener Tiling.

**DISTRIBUTOR:** Glues 'n Tools.

TILE & MARBLE SUPPLIER: Trend Mosaics and SNB Stone.

PHOTOGRAPHER: Manuele Rinaldi.

WARRANTY: LATICRETE 15 Year Pool Installation Warranty.