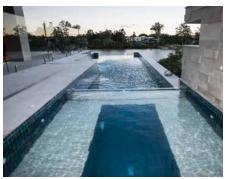

### 2017 - INDOOROOPILLY PRIVATE RESIDENCE, WINNING POOL, QLD

**PROJECT INFO:** A new build private residence in Indooroopilly, QLD, Australia, consisted of nearly 1200m<sup>2</sup> of construction including a pool, spa and water feature.

**DESIGNER:** Owen Rentoul.

**ARCHITECT:** Tim Stewart Architects. **CONTRACTOR:** Sam Gardener Tiling.

**DISTRIBUTOR:** Glues 'n Tools.

TILE & MARBLE SUPPLIER: Trend Mosaics and SNB Stone.

PHOTOGRAPHER: Manuele Rinaldi.

WARRANTY: LATICRETE 15 Year Pool Installation Warranty.