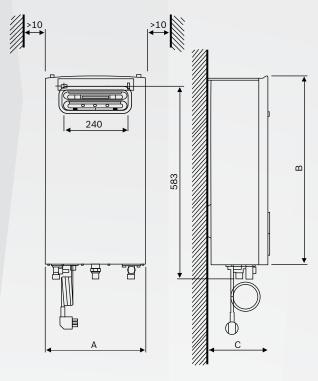

## Bosch OptiFlow Professional External

- ► 6 Star efficiency
- ► Electronically controlled modulation
- ► Easy change-over from Bosch Pilot and HydroPower models

| Technical Features                                                     | Un       | its | 12L model |
|------------------------------------------------------------------------|----------|-----|-----------|
| Performance                                                            |          |     |           |
| Maximum Gas Consumption                                                | MJ       |     | 90        |
| Minimum Gas Consumption                                                | MJ       |     | 11.9      |
| Efficiency at 100% of nominal load                                     | %        |     | 82.4      |
| Data relating to gas - Permissible gas suppl                           | y pressi | ıre |           |
| Natural gas                                                            | kPa      |     | 1.13      |
| LP gas                                                                 | kPa      |     | 2.75      |
| Data relating to the water                                             |          |     |           |
| Maximum admissible pressure                                            | kPa      |     | 1000      |
| Minimum operating pressure                                             | kPa      |     | 100       |
| Start up flow @ 15°C inlet water temperature                           | l/min    |     | 2.0       |
| Maximum flow, corresponding to a temperature increase of 25°C          | l/min    |     | 12.0      |
| Maximum inlet temperature                                              | °C       |     | 80        |
| Temperature locked model available (adjustable to deliver 50°C at tap) |          |     | Yes       |
| Electrical circuit                                                     |          |     |           |
| Power supply voltage                                                   | V        |     | 230       |
| Maximum power consumption                                              | ١        | V   | 100       |
| General data                                                           |          |     |           |
| Weight (unpacked)                                                      | kg       |     | 10        |
| Height                                                                 | mm       |     | 570       |
| Width                                                                  | mm       |     | 300       |
| Depth                                                                  | mm       |     | 170       |
| Warranty Details (Domestic)                                            |          |     |           |
| Parts and Labour                                                       | Years    |     | 3         |
| Heat Exchanger only                                                    | Ye       | ars | 12        |
| Measurements (mm) A                                                    |          | В   | С         |
| 12L model 300                                                          | )        | 568 | 170       |