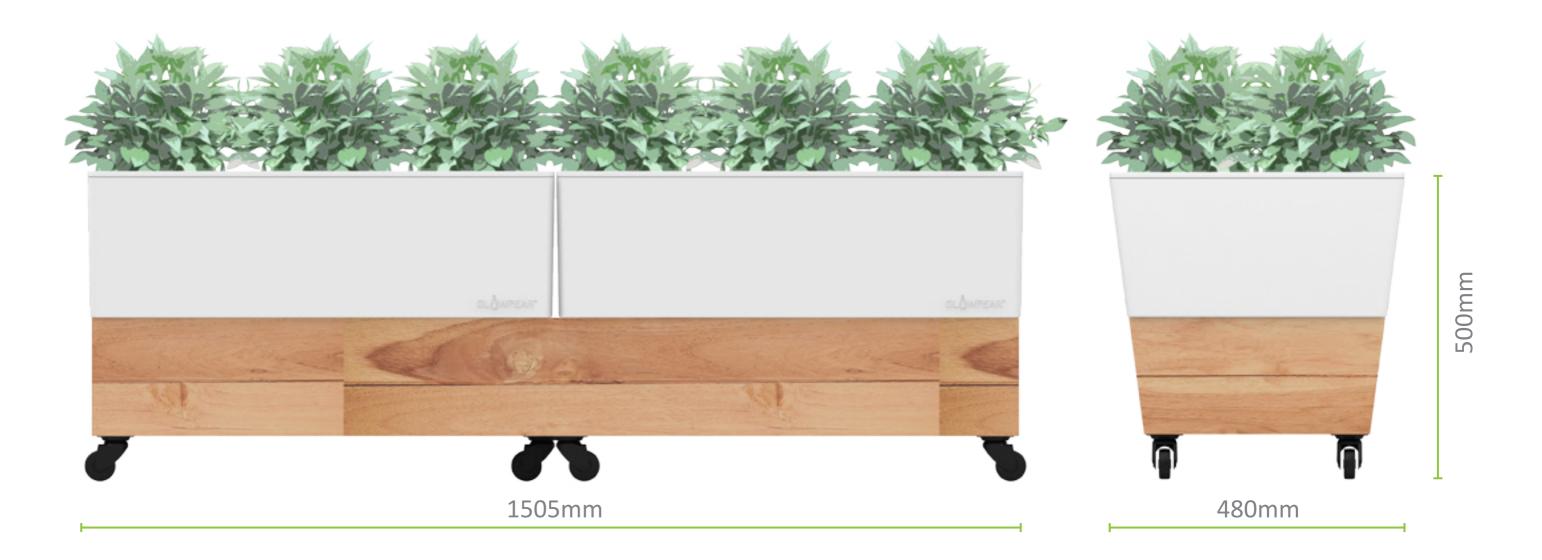

# → GLOWPEAR™ CAFE PLANTER

SOIL CAPACITY: 120.0 LITRES 31.70 GALLONS

WATER RESERVOIR: 26.0 LITRES 6.87 GALLONS

SOIL (PLANTING) DEPTH: 200 MM 7.9 IN

TYP. FILLED WEIGHT: 140.0 KG 308.6 LB

\*MAX. FILLED WEIGHT: 260.0 KG 573.2 LB

\*USE FOR ENGINEERING CALCULATIONS