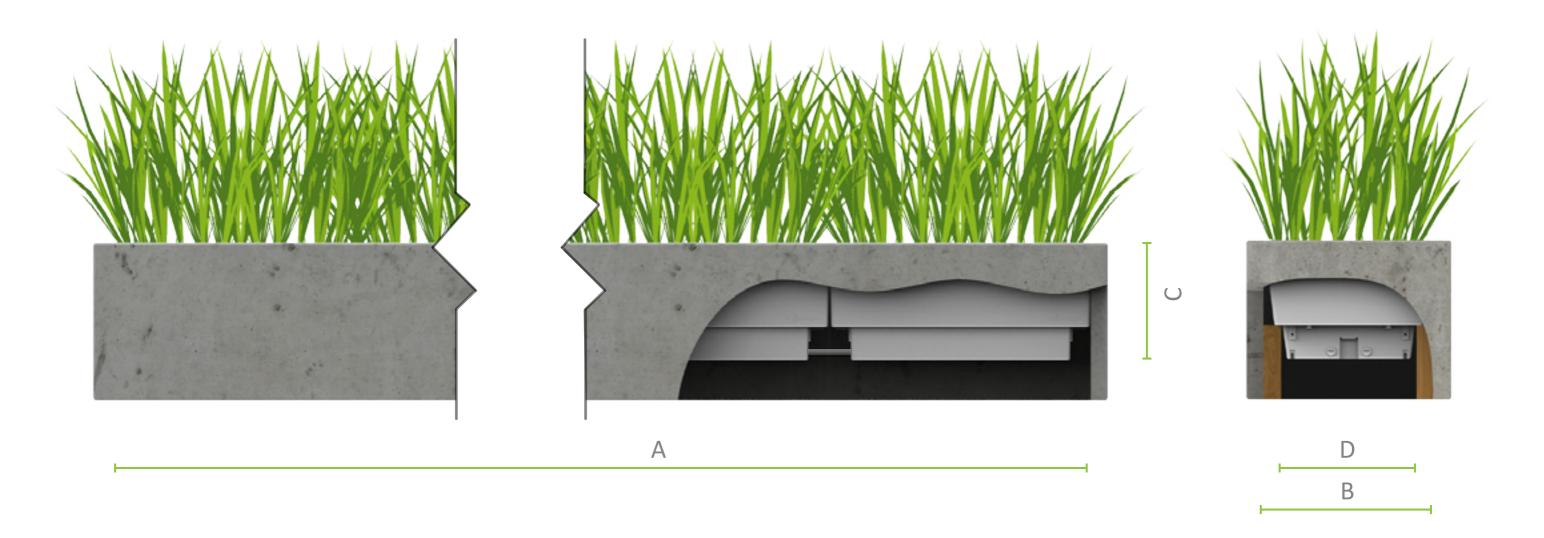

#### **INSTALLATION DIMENSIONS**

| Α | *n x 755mm | INTERNAL CAVITY LENGTH     |
|---|------------|----------------------------|
| В | 485mm      | INTERNAL CAVITY WIDTH      |
| С | 350mm      | INTERNAL MIN. CAVITY DEPTH |
| D | 385mm      | SUPPORT SPACING (INSIDE)   |

<sup>\*</sup> WHERE n DENOTES NUMBER OF PLANTERS IN CAVITY

#### **NOTES**

PLANTERS REQUIRE SUPPORT UNDER LONG SIDES (SUPPORT TO BE CONTINUOUS OR A MIN. OF 2 PLACES / PLANTER)

PLANTERS CAN BE FITTED WITH CONCEALED WATERING SYSTEMS IN SPECIFIED CAVITY

A DRAINAGE TRAY CAN BE INSTALLED UNDER PLANTERS TO DIRECT OVER-FLOW TO A SINGLE DRAINAGE POINT