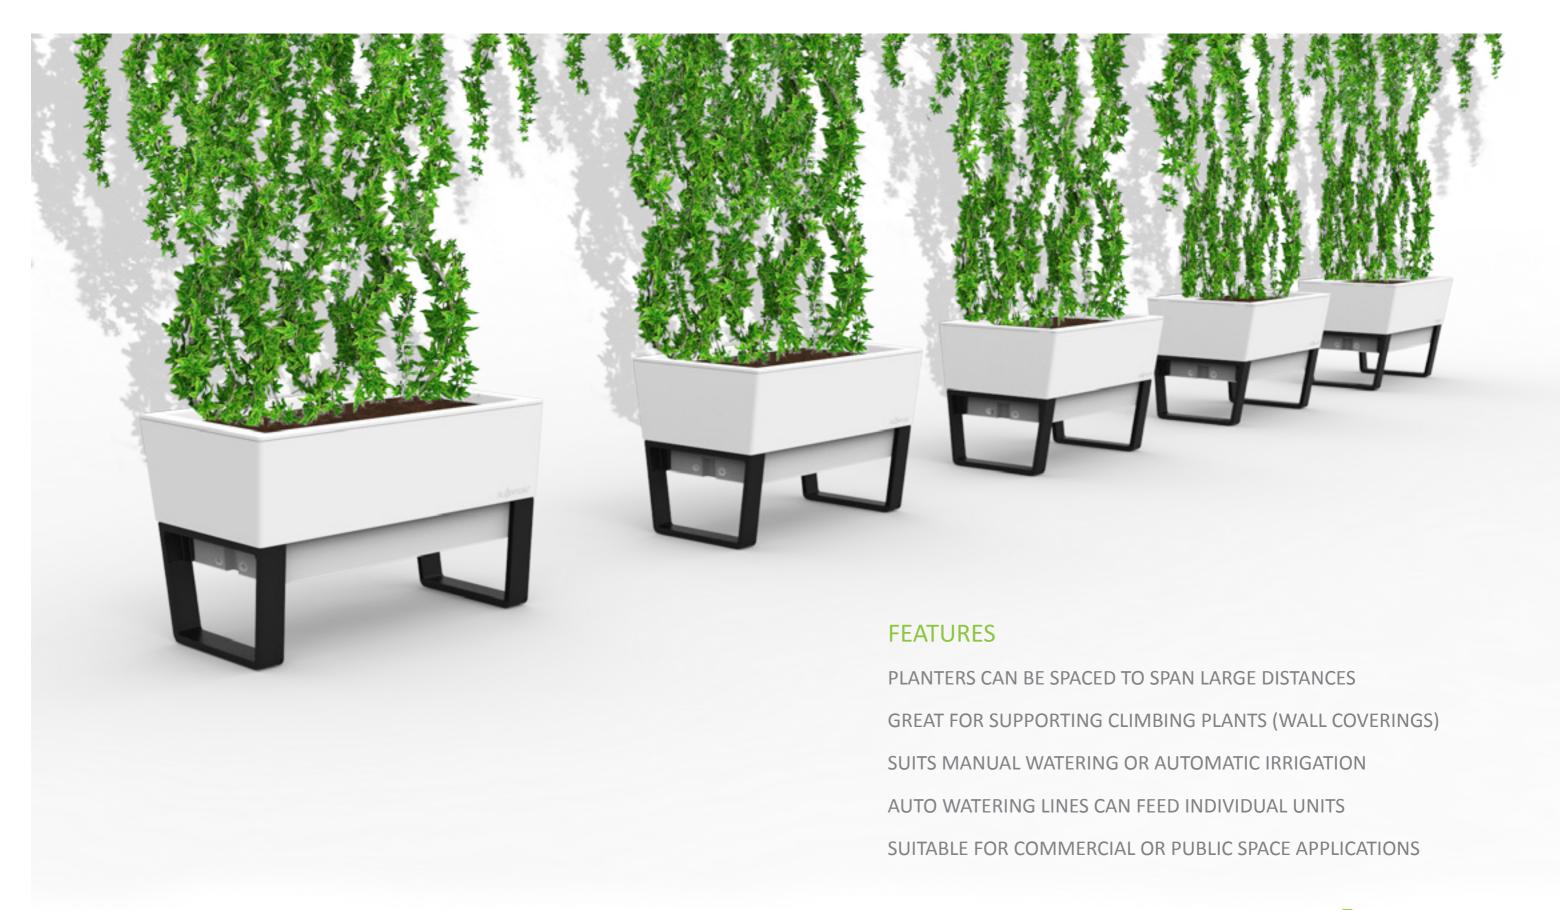

ANUAL WATERING / OPTIONAL OVER-FLOW MANAGEMENT

SUITABLE FOR COMMERCIAL OR PUBLIC SPACE APPLICATIONS



# → GLOWPEAR™ CAFE PLANTER



SOIL CAPACITY: 120.0 LITRES 31.70 GALLONS

WATER RESERVOIR: 26.0 LITRES 6.87 GALLONS

SOIL (PLANTING) DEPTH: 200 MM 7.9 IN

TYP. FILLED WEIGHT: 140.0 KG 308.6 LB

\*MAX. FILLED WEIGHT: 260.0 KG 573.2 LB

\*USE FOR ENGINEERING CALCULATIONS



# → GLOWPEAR™ URBAN GARDEN PLANTER



SLOWPELS"



# → CONTINUOUS IN-LINE CONFIGURATION



PLANTERS CAN FORM CONTINUOUS BOUNDARY OR DIVIDING WALLS

SHARED WATER SUPPLY VIA LINKED RESERVOIRS

SUITS MANUAL WATERING OR AUTOMATIC IRRIGATION

AUTO WATERING LINES CAN FEED UNLIMITED\* UNITS

SUITABLE FOR COMMERCIAL OR PUBLIC SPACE APPLICATIONS

\* REQUIRES WATERING INPUT EVERY 3 PLANTERS



# → SPACED INDIVIDUAL CONFIGURATION





# → BANKED / GROUPED CONFIGURATION



PLANTERS CAN FORM CONTINUOUS BOUNDARY OR DIVIDING WALLS

PLANTERS CAN BE SPACED TO SPAN LARGE DISTANCES

SHARED WATER SUPPLY VIA LINKED RESERVOIRS

SUITS MANUAL WATERING OR AUTOMATIC IRRIGATION

AUTO WATERING LINES CAN FEED UNLIMITED\* UNITS

SUITABLE FOR COMMERCIAL OR PUBLIC SPACE APPLICATIONS

\* REQUIRES WATERING INPUT EVERY 3 PLANTERS



# → SEMI-CONCEALED









# → FULLY CONCEALED



FULLY CONCEALED PLANTER IN PRE-CAST CONCRETE BASE



SUITS MANUAL WATERING OR AUTOMATIC IRRIGATION

SUITABLE FOR COMMERCIAL OR PUBLIC SPACE APPLICATIONS

# → COMMERCIAL OPTION



#### **INSTALLATION DIMENSIONS**

| Α | *n x 755mm | INTERNAL CAVITY LENGTH     |
|---|------------|----------------------------|
| В | 485mm      | INTERNAL CAVITY WIDTH      |
| С |