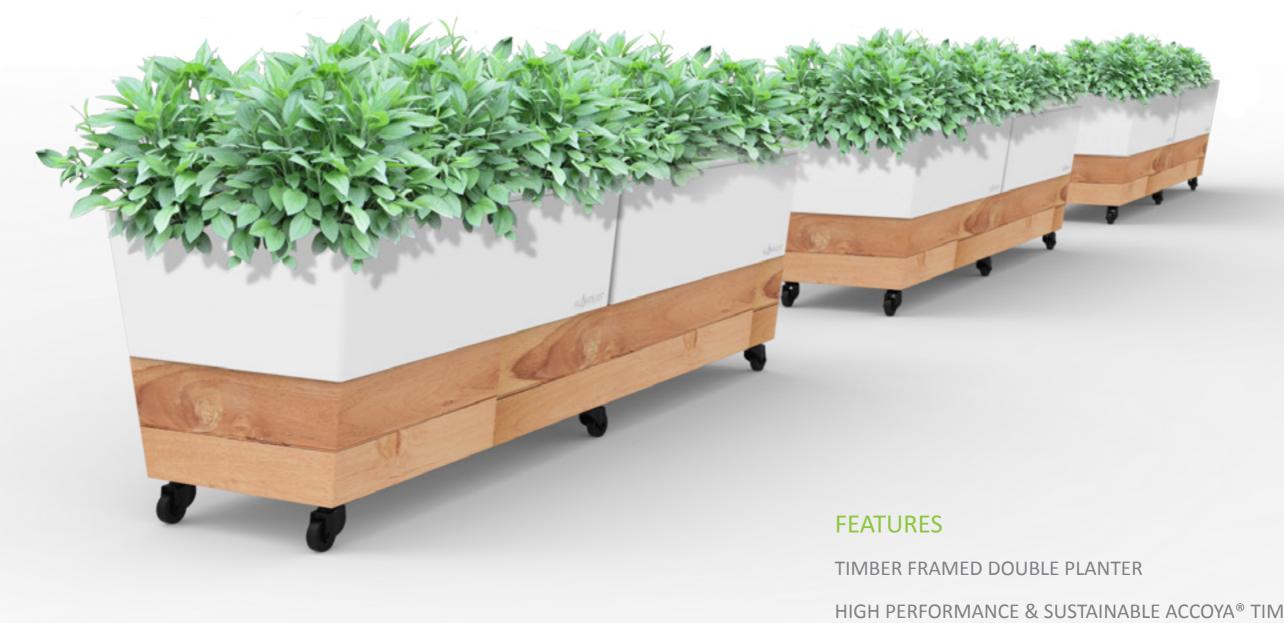

# → GLOWPEAR™ CAFE PLANTER

GLOWPEAR™ CAFE PLANTER IN ACCOYA® PINE

HIGH PERFORMANCE & SUSTAINABLE ACCOYA® TIMBERS

LOCKABLE CASTORS SUIT COMMERCIAL / RETAIL APPLICATIONS

ALL THE BENEFITS OF A SELF WATERING SOLUTION

SUITS MANUAL WATERING / OPTIONAL OVER-FLOW MANAGEMENT

SUITABLE FOR COMMERCIAL OR PUBLIC SPACE APPLICATIONS