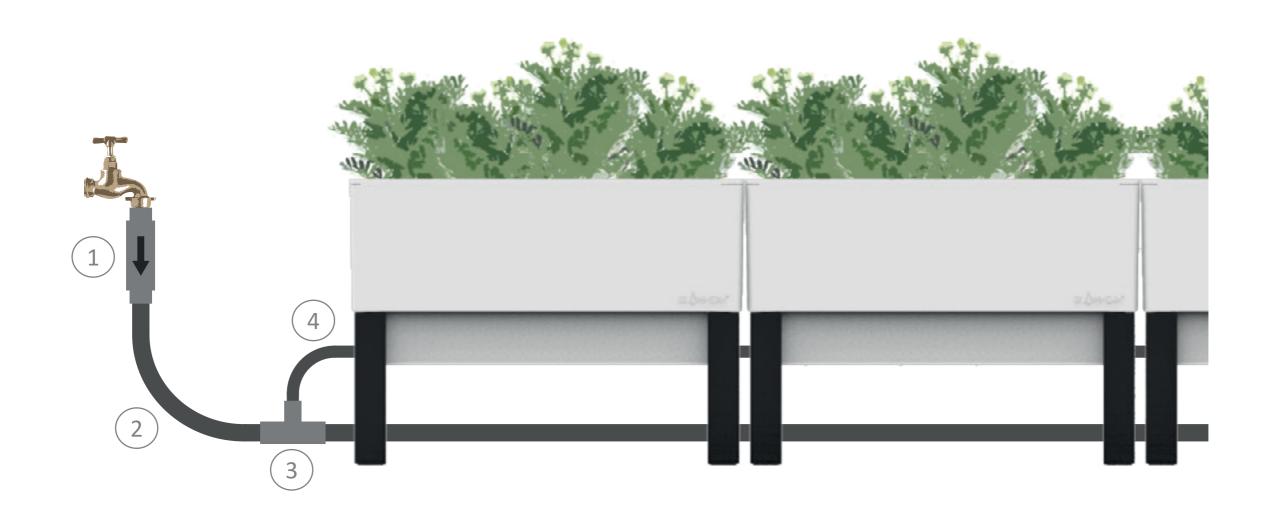

#### **AUTOMATIC WATERING REQUIREMENTS:**

- 1. PRESSURE REDUCER (MAX. SUPPLY 100 KPa)
- 2. SUPPLY LINE 25mm POLY-HOSE OR EQUIVALENT
- 3. TEE FITTING 25mm TO 15mm
- 4. CONNECTION LINE 15mm FLEXIBLE TUBING

#### **RECOMMENDATIONS:**

UP TO 3 PLANTERS CAN BE CONNECTED IN-LINE WITHOUT ADDITIONAL WATERING LINES FITTED TO THE RESERVOIR (EG. FIT WATERING LINE TO EVERY 4<sup>TH</sup> CONNECTED PLANTER)

FOR BEST RESULTS, INSTALL SUPPLY LINES AT EITHER END OF A BANK OF 3-6 PLANTERS

USE OF AN AUTOMATIC TIMER IS HIGHLY RECOMMEND FOR AUTOMATED SYSTEMS