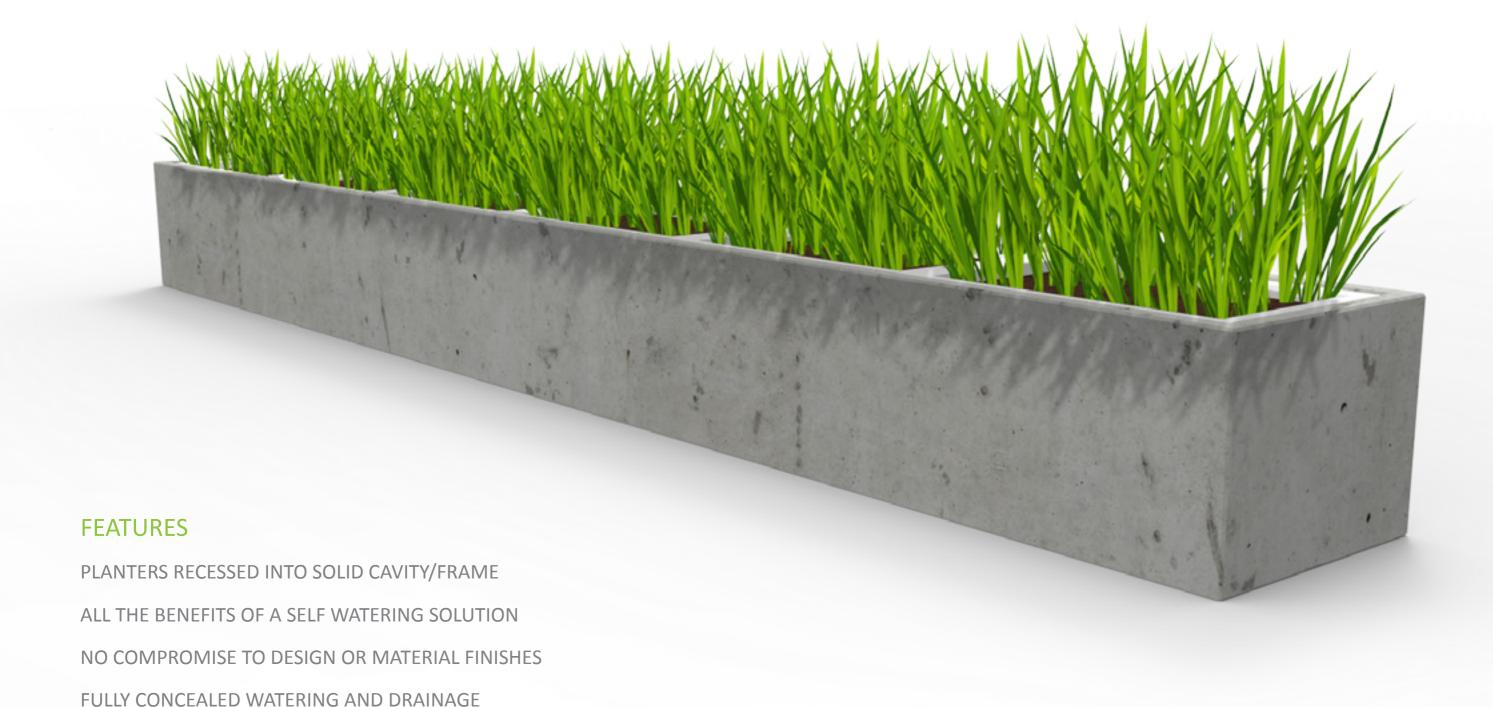

# → FULLY CONCEALED

FULLY CONCEALED PLANTER IN PRE-CAST CONCRETE BASE

SUITS MANUAL WATERING OR AUTOMATIC IRRIGATION

SUITABLE FOR COMMERCIAL OR PUBLIC SPACE APPLICATIONS

# → COMMERCIAL OPTION