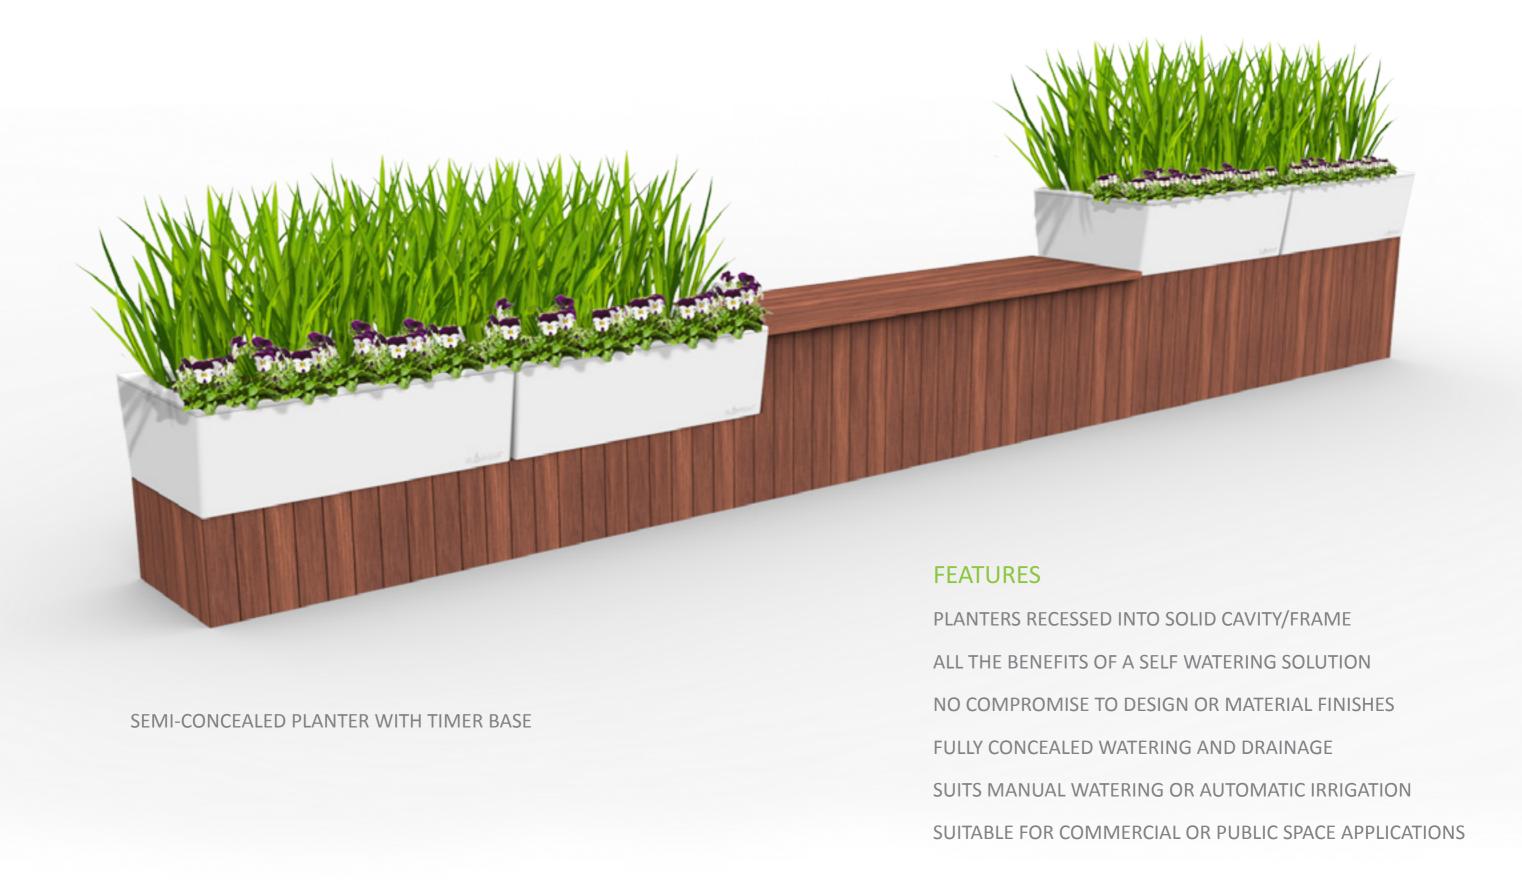

NTER



SLOWPELS"



# → CONTINUOUS IN-LINE CONFIGURATION



PLANTERS CAN FORM CONTINUOUS BOUNDARY OR DIVIDING WALLS

SHARED WATER SUPPLY VIA LINKED RESERVOIRS

SUITS MANUAL WATERING OR AUTOMATIC IRRIGATION

AUTO WATERING LINES CAN FEED UNLIMITED\* UNITS

SUITABLE FOR COMMERCIAL OR PUBLIC SPACE APPLICATIONS

\* REQUIRES WATERING INPUT EVERY 3 PLANTERS



# → SPACED INDIVIDUAL CONFIGURATION





# → BANKED / GROUPED CONFIGURATION



PLANTERS CAN FORM CONTINUOUS BOUNDARY OR DIVIDING WALLS

PLANTERS CAN BE SPACED TO SPAN LARGE DISTANCES

SHARED WATER SUPPLY VIA LINKED RESERVOIRS

SUITS MANUAL WATERING OR AUTOMATIC IRRIGATION

AUTO WATERING LINES CAN FEED UNLIMITED\* UNITS

SUITABLE FOR COMMERCIAL OR PUBLIC SPACE APPLICATIONS

\* REQUIRES WATERING INPUT EVERY 3 PLANTERS



# → SEMI-CONCEALED









# → FULLY CONCEALED



FULLY CONCEALED PLANTER IN PRE-CAST CONCRETE BASE



SUITS MANUAL WATERING OR AUTOMATIC IRRIGATION

SUITABLE FOR COMMERCIAL OR PUBLIC SPACE APPLICATIONS

# → COMMERCIAL OPTION



#### **INSTALLATION DIMENSIONS**

| Α | *n x 755mm | INTERNAL CAVITY LENGTH     |
|---|------------|----------------------------|
| В | 485mm      | INTERNAL CAVITY WIDTH      |
| С | 350mm      | INTERNAL MIN. CAVITY DEPTH |
| D | 385mm      | SUPPORT SPACING (INSIDE)   |

<sup>\*</sup> WHERE n DENOTES NUMBER OF PLANTERS IN CAVITY

#### **NOTES**

PLANTERS REQUIRE SUPPORT UNDER LONG SIDES (SUPPORT TO BE CONTINUOUS OR A MIN. OF 2 PLACES / PLANTER)

PLANTERS CAN BE FITTED WITH CONCEALED WATERING SYSTEMS IN SPECIFIED CAVITY

A DRAINAGE TRAY CAN BE INSTALLED UNDER PLANTERS TO DIRECT OVE