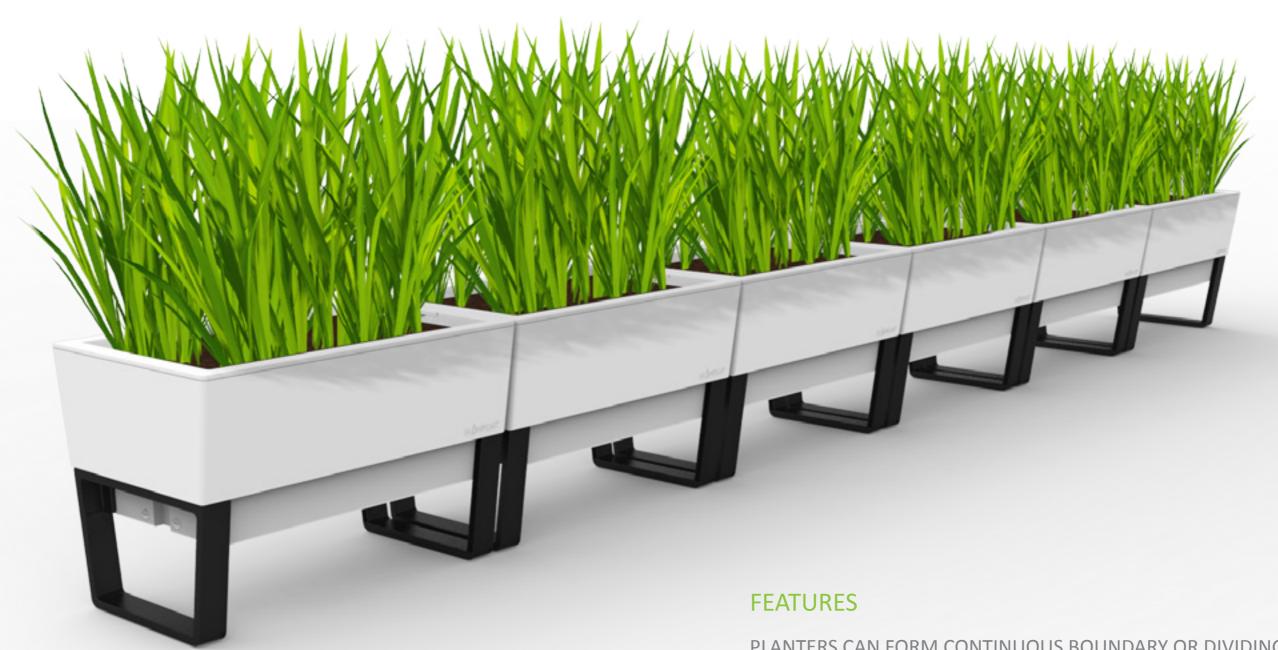

# → CONTINUOUS IN-LINE CONFIGURATION

PLANTERS CAN FORM CONTINUOUS BOUNDARY OR DIVIDING WALLS

SHARED WATER SUPPLY VIA LINKED RESERVOIRS

SUITS MANUAL WATERING OR AUTOMATIC IRRIGATION

AUTO WATERING LINES CAN FEED UNLIMITED\* UNITS

SUITABLE FOR COMMERCIAL OR PUBLIC SPACE APPLICATIONS

\* REQUIRES WATERING INPUT EVERY 3 PLANTERS