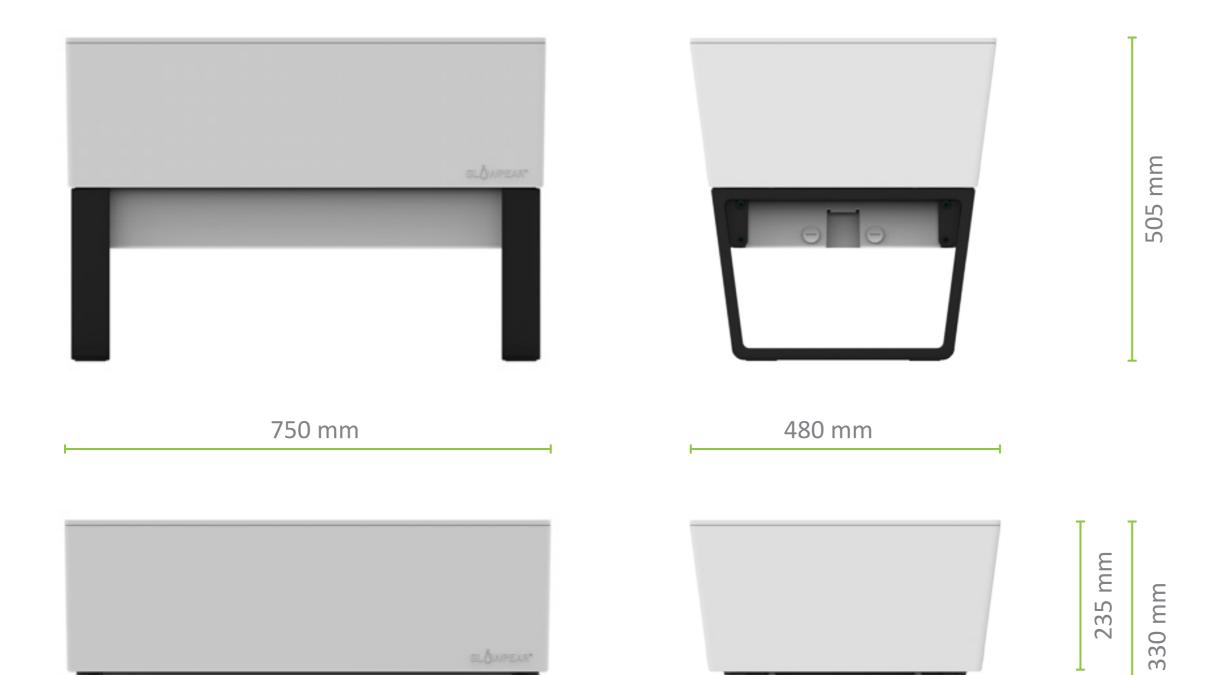

# → GLOWPEAR<sup>TM</sup> URBAN GARDEN COMMERCIAL OPTIONS AND APPLICATIONS



# → GLOWPEAR™ CAFE PLANTER



GLOWPEAR™ CAFE PLANTER IN ACCOYA® PINE

HIGH PERFORMANCE & SUSTAINABLE ACCOYA® TIMBERS

LOCKABLE CASTORS SUIT COMMERCIAL / RETAIL APPLICATIONS

ALL THE BENEFITS OF A SELF WATERING SOLUTION

SUITS MANUAL WATERING / OPTIONAL OVER-FLOW MANAGEMENT

SUITABLE FOR COMMERCIAL OR PUBLIC SPACE APPLICATIONS



# → GLOWPEAR™ CAFE PLANTER



SOIL CAPACITY: 120.0 LITRES 31.70 GALLONS

WATER RESERVOIR: 26.0 LITRES 6.87 GALLONS

SOIL (PLANTING) DEPTH: 200 MM 7.9 IN

TYP. FILLED WEIGHT: 140.0 KG 308.6 LB

\*MAX. FILLED WEIGHT: 260.0 KG 573.2 LB

\*USE FOR ENGINEERING CALCULATIONS



# → GLOWPEAR™ URBAN GARDEN PLANTER



SLOWPELS"



# → CONTINUOUS IN-LINE CONFIGURATION



PLANTERS CAN FORM CONTINUOUS BOUNDARY OR DIVIDING WALLS

SHARED WATER SUPPLY VIA LINKED RESERVOIRS

SUITS MANUAL WATERING OR AUTOMATIC IRRIGATION

AUTO WATERING LINES CAN FEED UNLIMITED\* UNITS

SUITABLE FOR COMMERCIAL OR PUBLIC SPACE APPLICATIONS

\* REQUIRES WATERING INPUT EVERY 3 PLANTERS



# → SPACED INDIVIDUAL CONFIGURATION





# → BANKED / GROUPED CONFIGURATION



PLANTERS CAN FORM CONTINUOUS BOUNDARY OR DIVIDING WALLS

PLANTERS CAN BE SPACED TO SPAN LARGE DISTANCES

SHARED WATER SUPPLY VIA LINKED RESERVOIRS

SUITS MANUAL WATERING OR AUTOMATIC IRRIGATION

AUTO WATERING LINES CAN FEED UNLIMITED\* UNITS

SUITABLE FOR COMMERCIAL OR PUBLIC SPACE APPLICATIONS

\* REQUIRES WATERING INPUT EVERY 3 PLANTERS



# → SEMI-CONCEALED