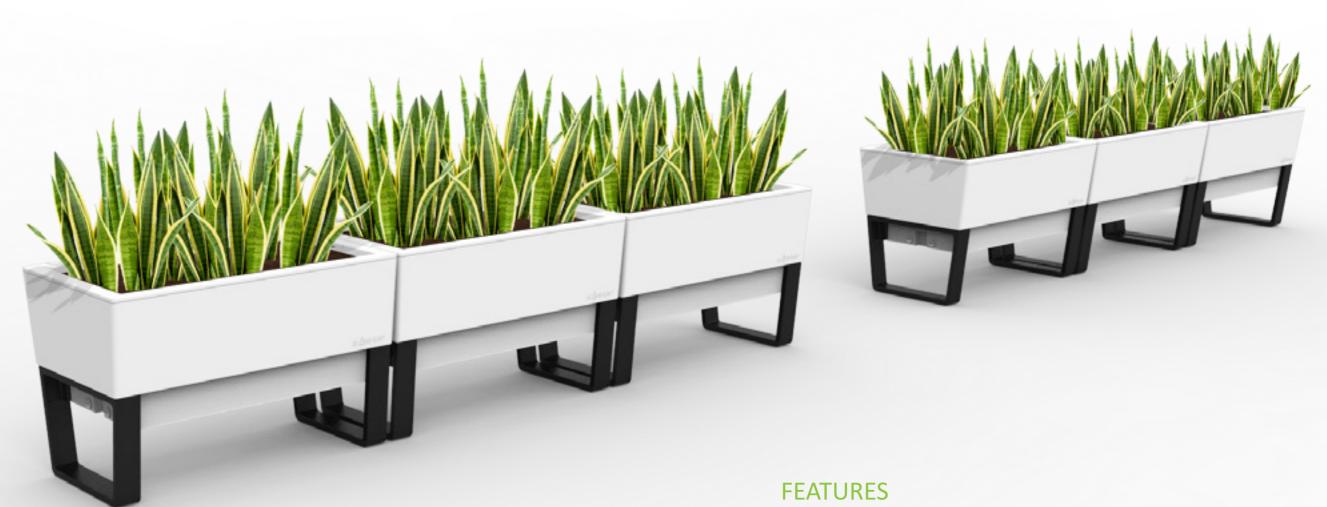

# → BANKED / GROUPED CONFIGURATION

PLANTERS CAN FORM CONTINUOUS BOUNDARY OR DIVIDING WALLS

PLANTERS CAN BE SPACED TO SPAN LARGE DISTANCES

SHARED WATER SUPPLY VIA LINKED RESERVOIRS

SUITS MANUAL WATERING OR AUTOMATIC IRRIGATION

AUTO WATERING LINES CAN FEED UNLIMITED\* UNITS

SUITABLE FOR COMMERCIAL OR PUBLIC SPACE APPLICATIONS

\* REQUIRES WATERING INPUT EVERY 3 PLANTERS