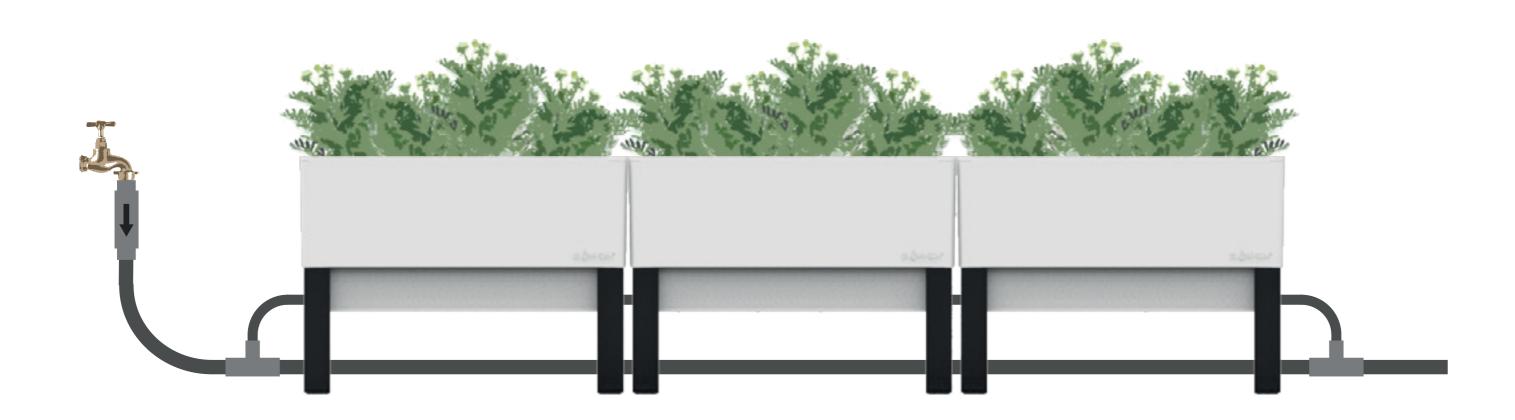

#### **AUTOMATIC WATERING REQUIREMENTS:**

- 1. PRESSURE REDUCER (MAX. SUPPLY 100 KPa)
- 2. SUPPLY LINE 25mm POLY-HOSE OR EQUIVALENT
- 3. TEE FITTING 25mm TO 15mm
- 4. CONNECTION LINE 15mm FLEXIBLE TUBING

#### **RECOMMENDATIONS:**

UP TO 3 PLANTERS CAN BE CONNECTED IN-LINE WITHOUT ADDITIONAL WATERING LINES FITTED TO THE RESERVOIR (EG. FIT WATERING LINE TO EVERY 4<sup>TH</sup> CONNECTED PLANTER)

FOR BEST RESULTS, INSTALL SUPPLY LINES AT EITHER END OF A BANK OF 3-6 PLANTERS

USE OF AN AUTOMATIC TIMER IS HIGHLY RECOMMEND FOR AUTOMATED SYSTEMS