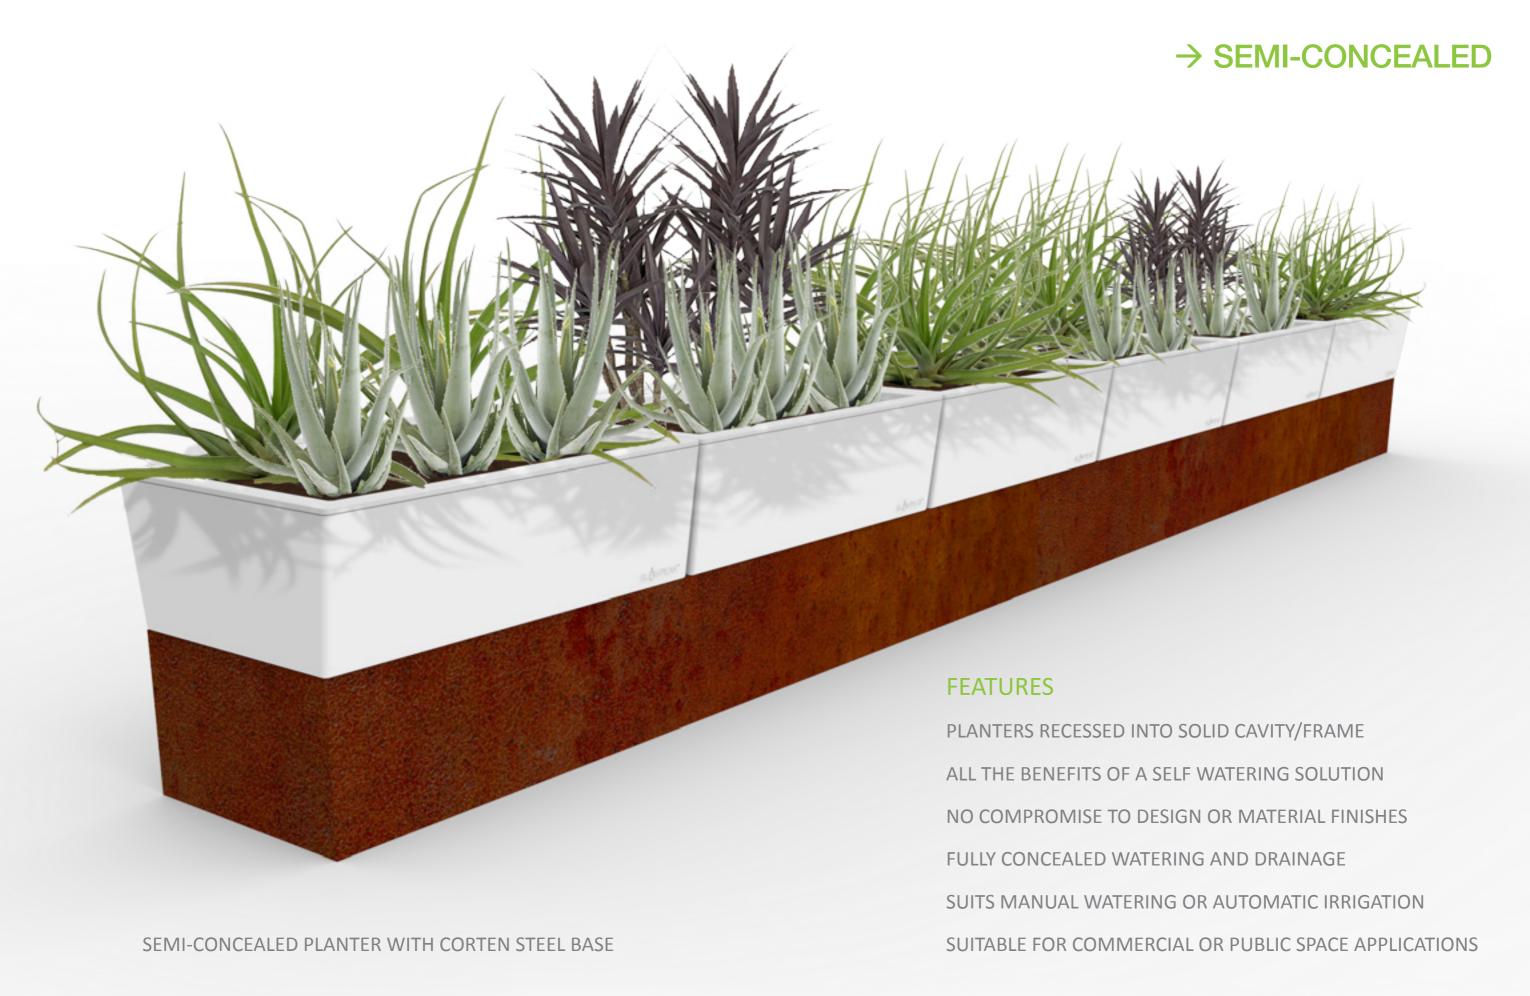

SLOWPELS"



# → CONTINUOUS IN-LINE CONFIGURATION



PLANTERS CAN FORM CONTINUOUS BOUNDARY OR DIVIDING WALLS

SHARED WATER SUPPLY VIA LINKED RESERVOIRS

SUITS MANUAL WATERING OR AUTOMATIC IRRIGATION

AUTO WATERING LINES CAN FEED UNLIMITED\* UNITS

SUITABLE FOR COMMERCIAL OR PUBLIC SPACE APPLICATIONS

\* REQUIRES WATERING INPUT EVERY 3 PLANTERS



# → SPACED INDIVIDUAL CONFIGURATION





# → BANKED / GROUPED CONFIGURATION



PLANTERS CAN FORM CONTINUOUS BOUNDARY OR DIVIDING WALLS

PLANTERS CAN BE SPACED TO SPAN LARGE DISTANCES

SHARED WATER SUPPLY VIA LINKED RESERVOIRS

SUITS MANUAL WATERING OR AUTOMATIC IRRIGATION

AUTO WATERING LINES CAN FEED UNLIMITED\* UNITS

SUITABLE FOR COMMERCIAL OR PUBLIC SPACE APPLICATIONS

\* REQUIRES WATERING INPUT EVERY 3 PLANTERS



# → SEMI-CONCEALED









# → FULLY CONCEALED



FULLY CONCEALED PLANTER IN PRE-CAST CONCRETE BASE



SUITS MANUAL WATERING OR AUTOMATIC IRRIGATION

SUITABLE FOR COMMERCIAL OR PUBLIC SPACE APPLICATIONS

# → COMMERCIAL OPTION



#### **INSTALLATION DIMENSIONS**

| Α | *n x 755mm | INTERNAL CAVITY LENGTH     |
|---|------------|----------------------------|
| В | 485mm      | INTERNAL CAVITY WIDTH      |
| С | 350mm      | INTERNAL MIN. CAVITY DEPTH |
| D | 385mm      | SUPPORT SPACING (INSIDE)   |

<sup>\*</sup> WHERE n DENOTES NUMBER OF PLANTERS IN CAVITY

#### **NOTES**

PLANTERS REQUIRE SUPPORT UNDER LONG SIDES (SUPPORT TO BE CONTINUOUS OR A MIN. OF 2 PLACES / PLANTER)

PLANTERS CAN BE FITTED WITH CONCEALED WATERING SYSTEMS IN SPECIFIED CAVITY

A DRAINAGE TRAY CAN BE INSTALLED UNDER PLANTERS TO DIRECT OVER-FL