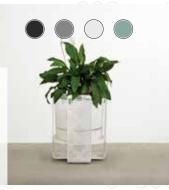

# **Terrace Planter**

One tall, one short, these plant stands are designed to sit together or stand alone. The beautiful breezy perforations ensure a light profile where both plant and planter can shine.

Tall 300w x 300d x 650h Short 400w x 400d x 500h

Price \$460