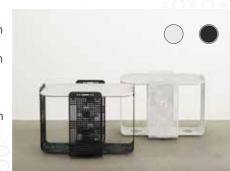

# **Terrace Planter**

One tall, one short, these plant stands are designed to sit together or stand alone. The beautiful breezy perforations ensure a light profile where both plant and planter can shine.

Tall 300w x 300d x 650h Short 400w x 400d x 500h

Price \$460