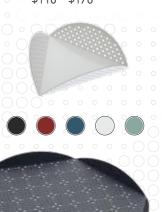

# Geo Tray

A collection of four fun geometric inspired trays. The combination of shape, pattern and materials long to be stacked for dramatic effect or placed individually to highlight their intricate detail. The gorgeous trays will be at home both indoors and out.

Hexagon - 500 dia & 400 dia

Square - 400 sq Triangle - 300 dia

Timber - 190 dia & 130 dia

Price From \$110 - \$170