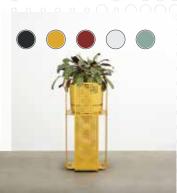

# **Terrace Planter**

One tall, one short, these plant stands are designed to sit together or stand alone. The beautiful breezy perforations ensure a light profile where both plant and planter can shine.

Tall 300w x 300d x 650h Short 400w x 400d x 500h

Price \$460