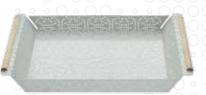

# **Terrace Tray**

Beautiful and practical rectangular serving tray with elegant Victorian Ash handles available in two colours; crisp white or ocean mist green.

520w x 300d x 75h

Price \$240