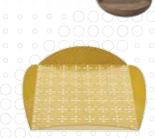

# **Terrace Tray**

Beautiful and practical rectangular serving tray with elegant Victorian Ash handles available in two colours; crisp white or ocean mist green.

520w x 300d x 75h

Price \$240