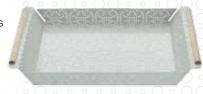

# **Terrace Tray**

Beautiful and practical rectangular serving tray with elegant Victorian Ash handles available in two colours; crisp white or ocean mist green.

520w x 300d x 75h

Price \$240