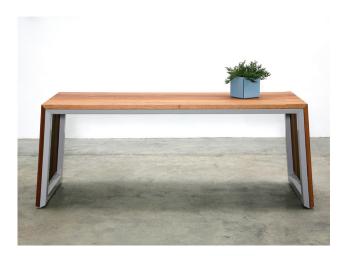

### Kink

Designed by Tait.

The unique Kink design is a stunning statement piece suited to residential or commercial applications. Already a popular choice for outdoor public areas when durability is as important as style, furniture can be fixed to a level ground with concealed fixings, so as not to detract from the elegance of the setting. Australian Spotted Gum timber is complemented with a powder coated sheet metal frame.

Table

1800 x 690 / 830 x 730 H 2100 x 830 / 970 x 730 H 2400 x 830 / 970 x 730 H Bench with kink 2050 x 410 x 475 H 2350 x 410 x 475 H 2650 x 410 x 475 H Bench without kink 1600 x 410 x 475 H 1900 x 410 x 475 H 2200 x 410 x 475 H