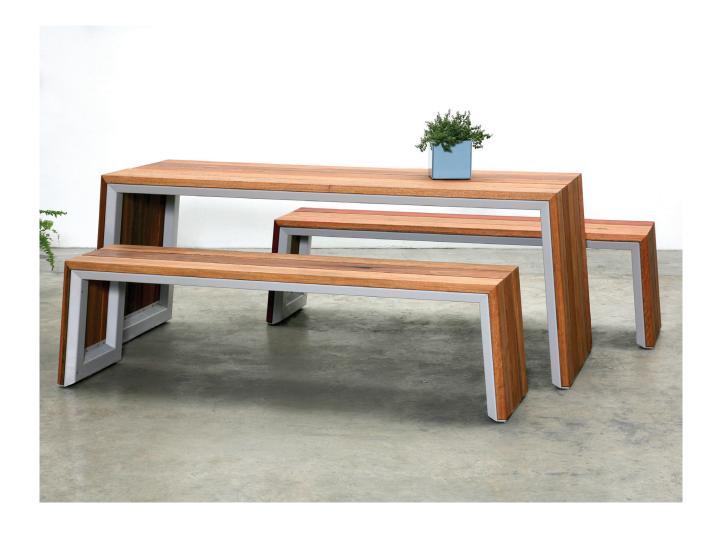

### Kink

Designed by Tait.

The unique Kink design is a stunning statement piece suited to residential or commercial applications. Already a popular choice for outdoor public areas when durability is as important as style, furniture can be fixed to a level ground with concealed fixings, so as not to detract from the elegance of the setting. Australian Spotted Gum timber is complemented with a powder coated sheet metal frame.

Table

1800 x 690 / 830 x 730 H 2100 x 830 / 970 x 730 H 2400 x 830 / 970 x 730 H Bench with kink 2050 x 410 x 475 H 2350 x 410 x 475 H 2650 x 410 x 475 H Bench without kink 1600 x 410 x 475 H 1900 x 410 x 475 H 2200 x 410 x 475 H