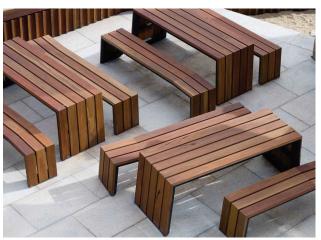

# Kink

### Kink

Designed by Tait.

The unique Kink design is a stunning statement piece suited to residential or commercial applications. Already a popular choice for outdoor public areas when durability is as important as style, furniture can be fixed to a level ground with concealed fixings, so as not to detract from the elegance of the setting. Australian Spotted Gum timber is complemented with a powder coated sheet metal frame.

Table

1800 x 690 / 830 x 730 H 2100 x 830 / 970 x 730 H 2400 x 830 / 970 x 730 H Bench with kink 2050 x 410 x 475 H 2350 x 410 x 475 H 2650 x 410 x 475 H Bench without kink 1600 x 410 x 475 H 1900 x 410 x 475 H 2200 x 410 x 475 H

Materials

Zinc plated steel frame. FSC Spotted Gum timber slats.

Finishes

Can be hot dip galvanized or powder coat, available in a variety of  $\ensuremath{\mathsf{UV}}$  stable colours.

All timber is finished with natural oil, suited to outdoor climates. Bench available with or without Kink.