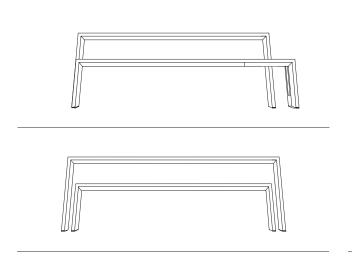

Table

1800 x 690 / 830 x 730 H 2100 x 830 / 970 x 730 H 2400 x 830 / 970 x 730 H Bench with kink 2050 x 410 x 475 H 2350 x 410 x 475 H 2650 x 410 x 475 H Bench without kink 1600 x 410 x 475 H 1900 x 410 x 475 H 2200 x 410 x 475 H