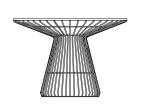

## **Designed by Justin Hutchinson**

Well now, it's clear that miss Jil has stopped you dead in your tracks. Yeah, she'll do that to you. Often seen with her "on again, off again" partner Jak, this curvy young thing knows how to work a room, stealing hearts wherever she goes. A strong, independent and modern woman, Jil's slender frame and flare for colour always keep her looking elegant and graceful.

**Coffee Table** 750 Dia x 350 H 900 Dia x 350 H Side Table 600 Dia x 500 H

Dining Table 600 Dia x 730 H 750 Dia x 730 H 900 Dia x 730 H 1150 Dia x 730 H Bar Table 750 Dia x 1050 H

Materials

Zinc plated steel fame.

Top options: Spun metal, compact laminate, toughened glass.

Finishes

Powder coat available in a variety of UV stable colours. Compact laminate available in a range of colours. Warranty

5 years structural warranty.