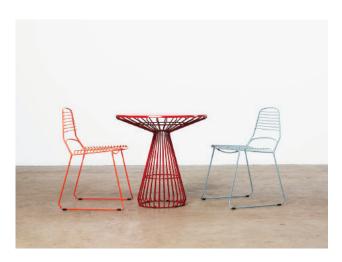

## **Designed by Justin Hutchinson**

Well now, it's clear that miss Jil has stopped you dead in your tracks. Yeah, she'll do that to you. Often seen with her "on again, off again" partner Jak, this curvy young thing knows how to work a room, stealing hearts wherever she goes. A strong, independent and modern woman, Jil's slender frame and flare for colour always keep her looking elegant and graceful.

**Coffee Table** 750 Dia x 350 H 900 Dia x 350 H Side Table 600 Dia x 500 H

Dining Table 600 Dia x 730 H 750 Dia x 730 H 900 Dia x 730 H 1150 Dia x 730 H Bar Table 750 Dia x 1050 H

Materials

Zinc plated steel fame.

Top options: Spun metal, compact laminate, toughened glass.

Finishes

Powder coat available in a variety of UV stable colours. Compact laminate available in a range of colours. Warranty

5 years structural warranty.