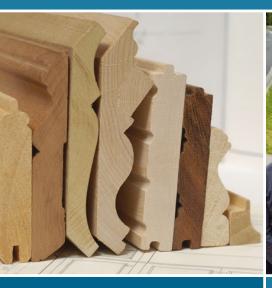

## Designed by you...made by us.

Take advantage of Porta's 60 years of timber expertise to custom design mouldings to your specifications. We can exactly match your existing profile or create new and unique architecturally designed mouldings. We commit to work together to meet your custom requirements.

#### **Profile matching**

& custom design

Variety of species & certified timbers

Porta...the people who know and love timber

Creating your custom moulding

## To create your custom moulding, Porta requires the following information:

- A physical sample of the profile OR drawing 'to scale' (DXF, JPEG, PNG)
- Timber species we can assist in advice to choose suitable species depending on the application
- Quantity required
- Delivery details