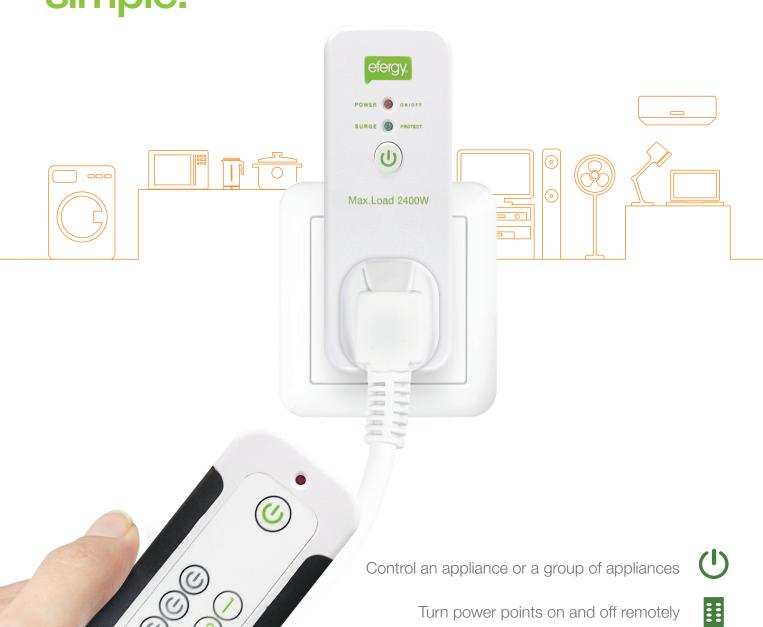

### remote controlled socket

Our remote controlled socket (RCS) product allows you to turn off appliances from the powerpoint with the touch of a button, helping you to save both electricity and money. Keep the remote control in a handy place so you will remember to use it to maximise your energy savings.

# **Key features**

- Turn power points on and off remotely.
- Makes reducing your electricit bills easier.
- Simple installation and set-up.
- · Control an appliance or a group of appliances with one button press.

# Switching made easy!

Simply plug the appliance of device you want to remotely operate into the receiver socket and then press the corresponding power button on the remote to operate it from afar. You can connect up to 4 appliances to the RCS control and switch individually or 'ALL' with a single press.