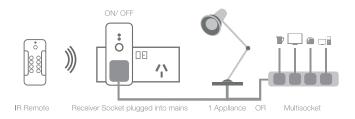

# Switching made easy!

Simply plug the appliance of device you want to remotely operate into the receiver socket and then press the corresponding power button on the remote to operate it from afar. You can connect up to 4 appliances to the RCS control and switch individually or 'ALL' with a single press.

# Easy to install

- 1. Insert the batteries provided into the remote control.
- 2. Plug the RCS into a mains power outlet, the LED light will flash.
- 3. Select and press one of the ON switches on the remote control. The LED light will then flash continuously then stop.
- **4.** The socket is now paired to this ON switch on the remote.
- 5. You can now remotely control the socket and any appliance connected.