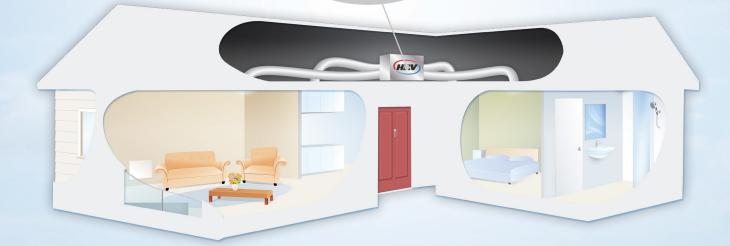

## EFFICIENT BALANCING OF TEMPERATURES IN YOUR HOME

DISTRIBUTES LATENT HEAT TO OTHER AREAS IN YOUR HOME FULLY INTEGRATED INTO THE HRV CORE VENTILATION SYSTEM

HEAT TRANSFER

| FEATURES                                   | BENEFITS                                                                                           |
|--------------------------------------------|----------------------------------------------------------------------------------------------------|
| Automated detection of uneven temperatures | Warm or cool air is pushed into other areas in your home                                           |
| Centrifugal fan and insulated ducting      | Innovative fan design creates pressure to push air rather than blow it, warming your house quicker |
| UPGRADE OPTIONS                            | Easy upgrade from existing HRV ventilation systems                                                 |