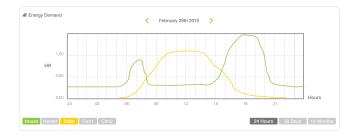

- Manage multiple circuits in your home from anywhere, any time through the engage online portal.
- Use the engage hub to reduce your home energy use and track your solar generation.
- Access your energy data in real-time, anytime, from anywhere.
- · View your daily, weekley, monthly or average costs in easy-to-read graphics.
- Download your daily, weekly, and monthly energy data report onto your PC/Mac.
- Set your monthly budget and see how close you are to
- Choose to view your energy data in £'s, kWh or CO2.
- Discover and reduce your carbon footprint.
- Use the engage hub solo kit to track reductions in your household energy.