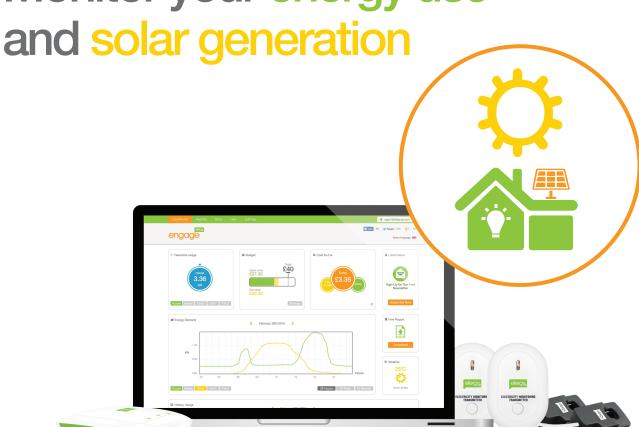

online energy and solar monitoring

Monitor your energy use

Track both your generation and consumption

Download your daily, weekly, monthly or average data

Estimate your daily/monthly costs and ROI

Easy 4-step installation

## online energy and solar monitoring

The **engage solar kit** lets you manage multiple circuits in your home from anywhere, any time through the engage online portal. This kit is perfect for solar/PV installation as it gives you a guide of how your consumption compares with your generation.

- Manage multiple circuits in your home from anywhere, any time through the engage online portal.
- Use the engage hub to reduce your home energy use and track your solar generation.
- Access your energy data in real-time, anytime, from anywhere.
- · View your daily, weekley, monthly or average costs in easy-to-read graphics.
- Download your daily, weekly, and monthly energy data report onto your PC/Mac.
- Set your monthly budget and see how close you are to
- Choose to view your energy data in £'s, kWh or CO2.
- Discover and reduce your carbon footprint.
- Use the engage hub solo kit to track reductions in your household energy.