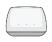

## **Technical details**

Model Name: engage hub Model Number: HH-2.0 Frequency: 433.5MHz

Engage Hub Power: Changeable Adaptor Dimensions: 82x80x27mm