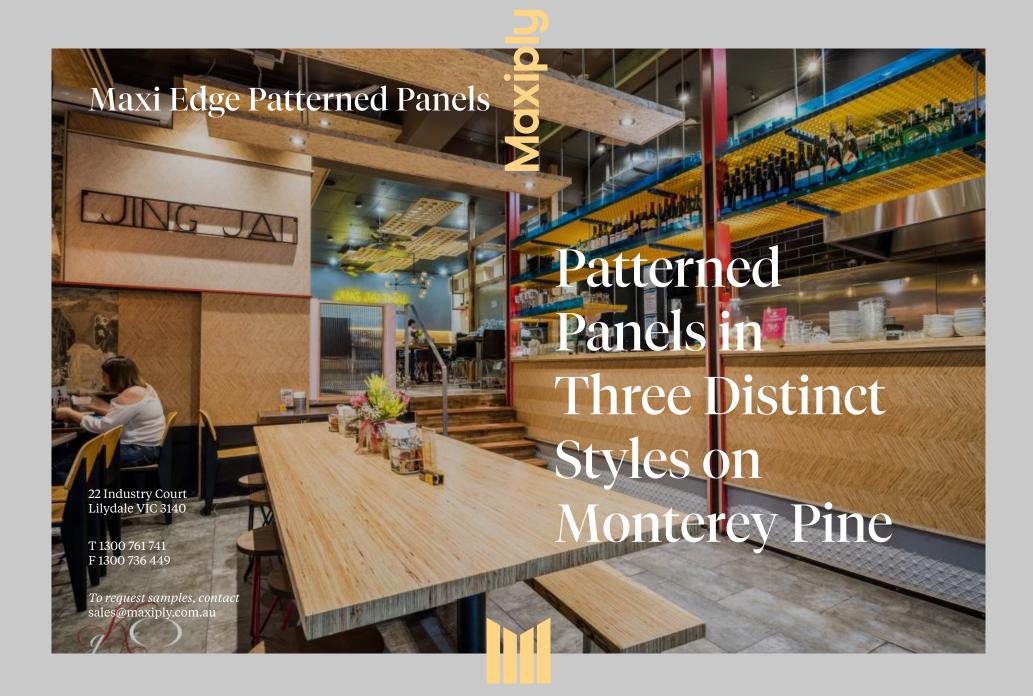

## Description

Manufactured from Monterey
Pine and available in three
distinct styles, Chevron, Diamond
and 45 Angle. Maxi Edge
Patterned Panels are an attractive
and a durable choice. Suited to
internal applications only, they
are ideal for joinery, flooring, stair
treads, ceilings and wall panels.