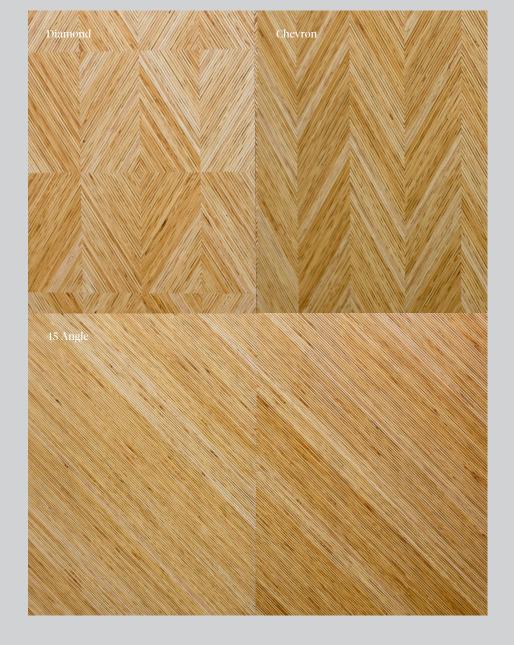

## Description

Manufactured from Monterey
Pine and available in three
distinct styles, Chevron, Diamond
and 45 Angle. Maxi Edge
Patterned Panels are an attractive
and a durable choice. Suited to
internal applications only, they
are ideal for joinery, flooring, stair
treads, ceilings and wall panels.

## **Specifications**

| Profile      | Diamond, Chevron<br>or 45 Angle                                  |
|--------------|------------------------------------------------------------------|
| Colours      | Intelligrain Clear<br>Coat (or otherwise<br>specified on sample) |
| Group Rating | If applicable                                                    |
| Sheet Sizes  | 2400 x 1200mm                                                    |
| Thickness    | 12, 18                                                           |
| Contact      | Sales@<br>maxiply.com.au<br>T 1300 761 741                       |