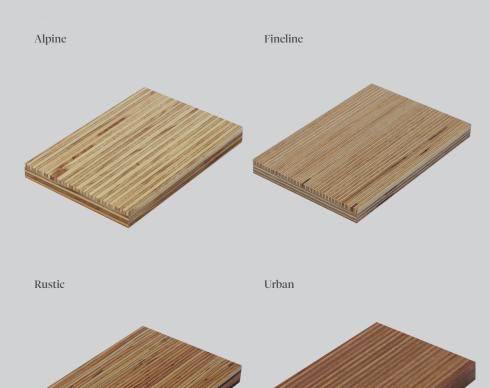

## <u>Description</u>

Available in four distinct styles and made from the natural edgegrain of timber, Maxi Edge is suited to a wide range of internal design applications including benchtops, furniture, stair treads, joinery, walls and ceilings. Choose your style and your panels will be made-to-order to your exact specifications.

## **Specifications**

| •                        |                                                                                                               |
|--------------------------|---------------------------------------------------------------------------------------------------------------|
| Profile                  | Rustic, Fineline,<br>Urban, Alpine                                                                            |
| Colour                   | Intelligrain Clear<br>Coat or otherwise<br>specified on sample                                                |
| Sheet sizes<br>available | 2400 x 1200mm<br>3000 x 1200mm<br>(Rustic only)                                                               |
| Thickness                | 12, 15, 18, 21, 24, 27,<br>28, 30, 33, 31, 36mm<br>(varies according<br>to each profile -<br>refer to sample) |
| Contact                  | Sales@<br>maxiply.com.au<br>T 1300 761 741                                                                    |