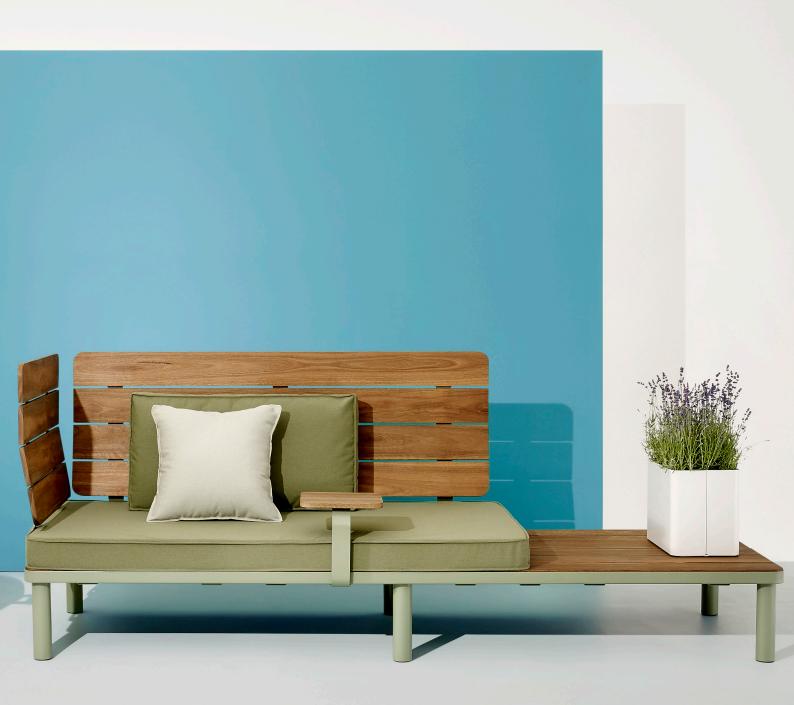

# Raft Assemble

by Justin Hutchinson

Raft Assemble has been designed to be modular with interchangeable components that can be reconfigured that include low or high back rests and sides, study tables, side arms and planter boxes. Base platforms in 1700mm and 2550mm lengths form the building blocks of the range.

Suitable for residential, hospitality or corporate environments, Raft Assemble has been designed for all weather exposure in the outdoors, yet is equally at home indoors. Raft Assemble features a mild steel, zinc powdercoat frame with Australian Spotted Gum timber slats.

Seat and back rest cushions comprise marine-grade foam, preventing water absorption and mould, and may be upholstered in specified outdoor fabric.

The legs of Raft Assemble are available in powdercoated mild steel or Spotted Gum timber, with floor fix capability available upon request.

### Accessories

Side Table