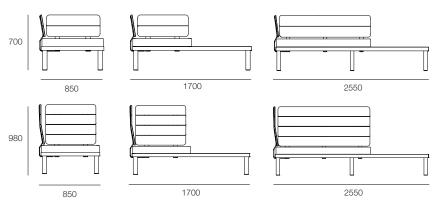

# Raft Assemble

by Justin Hutchinson

Raft Assemble has been designed to be modular with interchangeable components that can be reconfigured that include low or high back rests and sides, study tables, side arms and planter boxes. Base platforms in 1700mm and 2550mm lengths form the building blocks of the range.