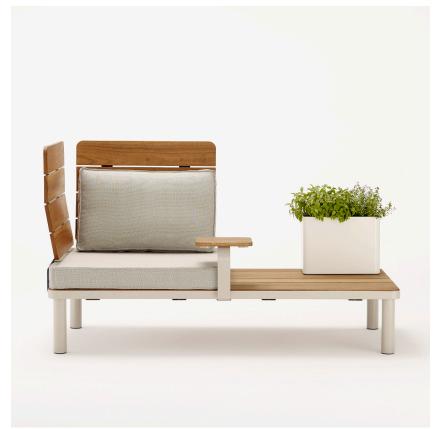

# Raft Assemble

by Justin Hutchinson

Raft Assemble has been designed to be modular with interchangeable components that can be reconfigured that include low or high back rests and sides, study tables, side arms and planter boxes. Base platforms in 1700mm and 2550mm lengths form the building blocks of the range.

Suitable for residential, hospitality or corporate environments, Raft Assemble has been designed for all weather exposure in the outdoors, yet is equally at home indoors. Raft Assemble features a mild steel, zinc powdercoat frame with Australian Spotted Gum timber slats.

Seat and back rest cushions comprise marine-grade foam, preventing water absorption and mould, and may be upholstered in specified outdoor fabric.

The legs of Raft Assemble are available in powdercoated mild steel or Spotted Gum timber, with floor fix capability available upon request.

### Accessories

Side Table