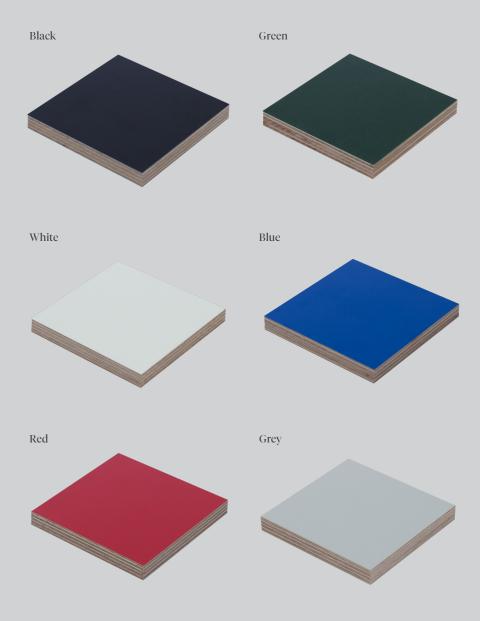

## Description

Made from premium plywood and covered with a smooth film on both sides, Maxi Film panels are suited to internal applications. Available in six different colours, the panels are weather and moisture-proof, with a durable finish that requires no maintenance.

## **Specifications**

| Profile      | Maxi Film                                   |
|--------------|---------------------------------------------|
| Colours      | Black, Green, White,<br>Blue, Red, Grey     |
| Group Rating | If applicable                               |
| Sheet Sizes  | 2440 x 1220mm                               |
| Thickness    | 12, 18, 24, White &<br>Black also in 30, 40 |
| Contact      | Sales@<br>maxiply.com.au<br>T 1300 761 741  |