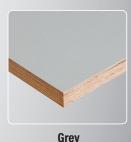

# **Colour options:**

The above must be taken into account when specifying for aesthetic applications and decorative exterior purposes.

MAXI Film is available in 7 different coloured films and a range of thicknesses with every sheet