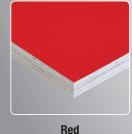

# **Colour options:**

The above must be taken into account when specifying for aesthetic applications and decorative exterior purposes.

MAXI Film is available in 7 different coloured films and a range of thicknesses with every sheet