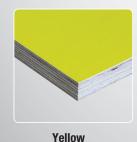

# **Colour options:**

The above must be taken into account when specifying for aesthetic applications and decorative exterior purposes.

MAXI Film is available in 7 different coloured films and a range of thicknesses with every sheet