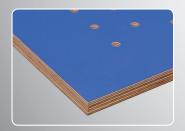

having the superior edge detail that is unique to Birch plywood.

MAXI Plywood does not guarantee any plywood is suitable for use as doors. MAXI Plywood advises careful consideration be given to the size of the panel when contemplating using plywood as a door, with some success having been attained with smaller sized panels.