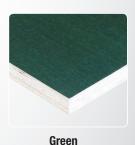

# **Colour options:**

The above must be taken into account when specifying for aesthetic applications and decorative exterior purposes.

MAXI Film is available in 7 different coloured films and a range of thicknesses with every sheet