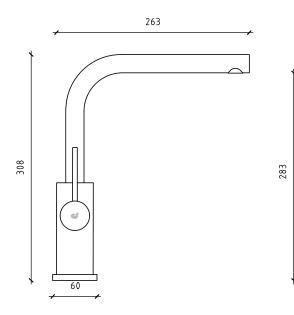

## **TARTANA** REGULAR

front elevation

side elevation

## SPECIFICATION

Brand Name : a2f Distributer Name : a2f australia Model Name : Tartana R Model ID : K091000001A0 Product Type : Mixing Product Description : Single lever mixer **Application:** Sink Inlet: 1/2 flexible hoses 105W0031NN1 **Outlet :** Flow controlled aerator Material : Stainless Steel Flow Controller Designation: 44.3251.010 Water Shut Off Design : Ceramic disc cartridge WELS: #1351 5.0L/min 5star Watermark: #WMKA22215 Warranty: 5 Year guarantee on any manufacturing defects