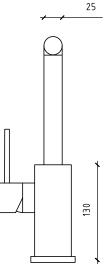

## **TARTANA** REGULAR

front elevation

side elevation

## SPECIFICATION

Brand Name : a2f Distributer Name : a2f australia Model Name : Tartana R Model ID : K091000001A0 Product Type : Mixing Product Description : Single lever mixer **Application:** Sink Inlet: 1/2 flexible hoses 105W0031NN1 **Outlet :** Flow controlled aerator Material : Stainless Steel Flow Controller Designation: 44.3251.010 Water Shut Off Design : Ceramic disc cartridge WELS: #1351 5.0L/min 5star Watermark: #WMKA22215 Warranty: 5 Year guarantee on any manufacturing defects