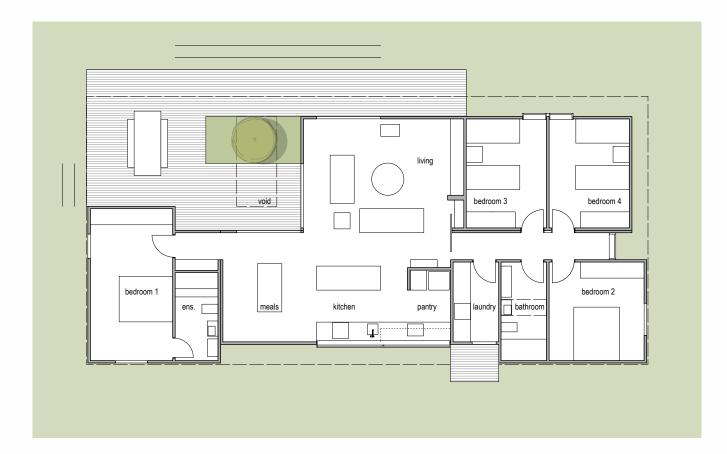

219 Colchester Rd Kilsyth, Vic 3137 Ph (03) 9761 5544 Fax (03) 9761 5572

EVE HOUSE # 4 4 bedroom / 2 bathroom / 1 living

All designs, plans and specifications are copyright of Prebuilt Pty Ltd No reproduction or copy in whole or part may be reproduced without permission from Prebuilt Pty Ltd