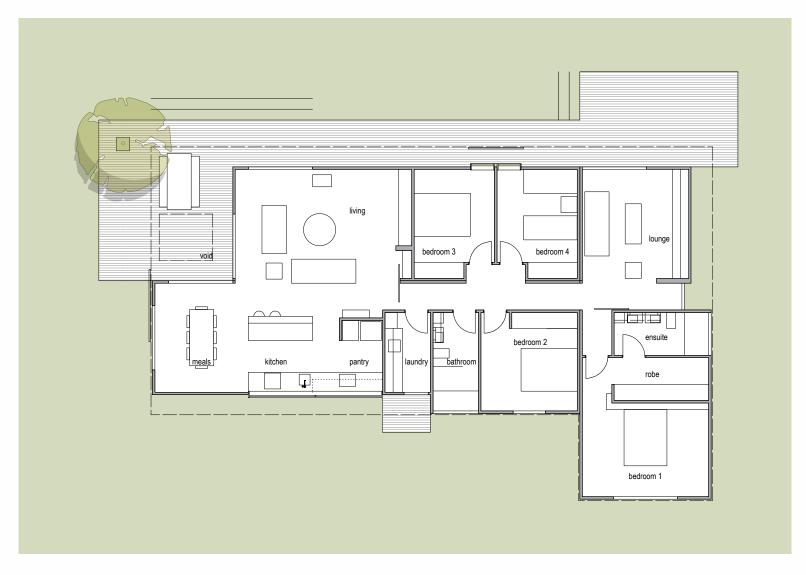

219 Colchester Rd Kilsyth, Vic 3137 Ph (03) 9761 5544 Fax (03) 9761 5572

EVE HOUSE # 5 4 bedroom / 2 bathroom / 2 living

All designs, plans and specifications are copyright of Prebuilt Pty Ltd No reproduction or copy in whole or part may be reproduced without permission from Prebuilt Pty Ltd

219 Colchester Rd Kilsyth, Vic 3137 Ph (03) 9761 5544 Fax (03) 9761 5572

EVE HOUSE # 6 4 bedroom / 2 bathroom / rumpus

All designs, plans and specifications are copyright of Prebuilt Pty Ltd No reproduction or copy in whole or part may be reproduced without permission from Prebuilt Pty Ltd