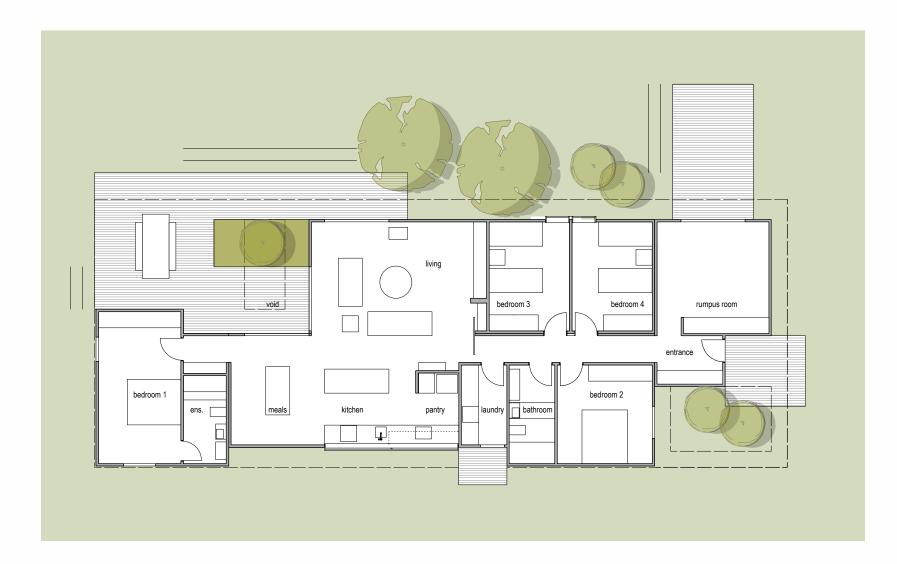

## EVE HOUSE # 7 4 bedroom / 2 bathroom / rumpus + entry

All designs, plans and specifications are copyright of Prebuilt Pty Ltd No reproduction or copy in whole or part may be reproduced without permission from Prebuilt Pty Ltd

219 Colchester Rd Kilsyth, Vic 3137 Ph (03) 9761 5544 Fax (03) 9761 5572