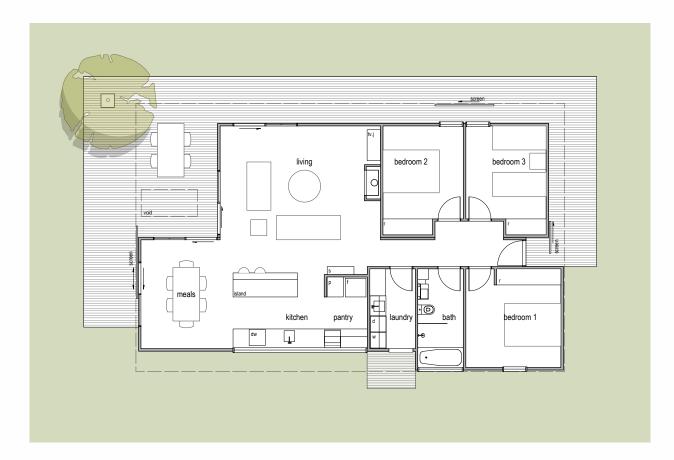

## EVE HOUSE # 1 3 bedroom / 1 bathroom

All designs, plans and specifications are copyright of Prebuilt Pty Ltd No reproduction or copy in whole or part may be reproduced without permission from Prebuilt Pty Ltd

219 Colchester Rd Kilsyth, Vic 3137 Ph (03) 9761 5544 Fax (03) 9761 5572