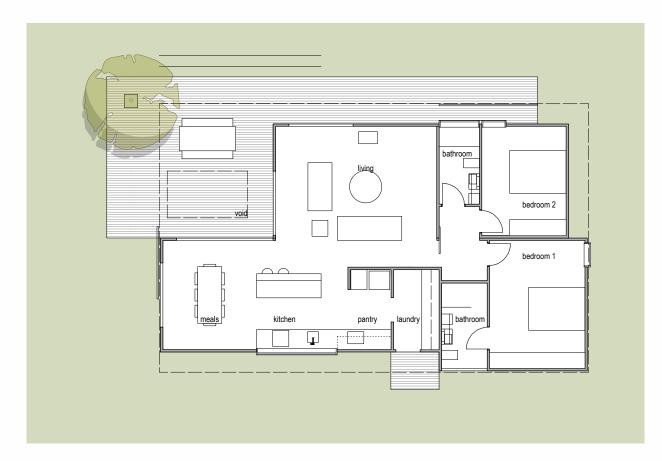

## EVE HOUSE # 2 2 bedroom / 2 bathroom

All designs, plans and specifications are copyright of Prebuilt Pty Ltd No reproduction or copy in whole or part may be reproduced without permission from Prebuilt Pty Ltd

219 Colchester Rd Kilsyth, Vic 3137 Ph (03) 9761 5544 Fax (03) 9761 5572