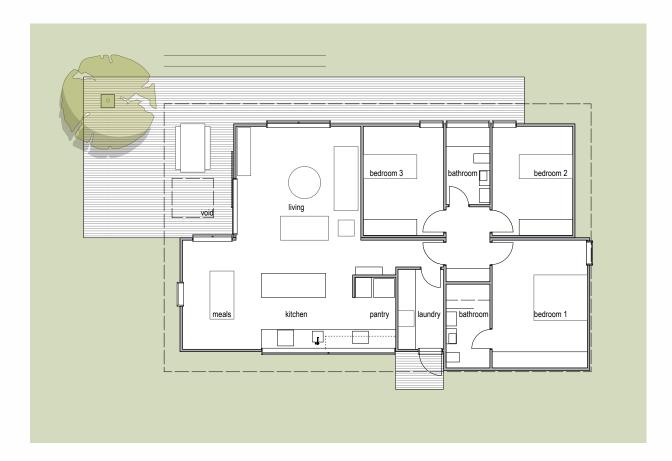

## EVE HOUSE # 3 3 bedroom / 2 bathroom

All designs, plans and specifications are copyright of Prebuilt Pty Ltd No reproduction or copy in whole or part may be reproduced without permission from Prebuilt Pty Ltd