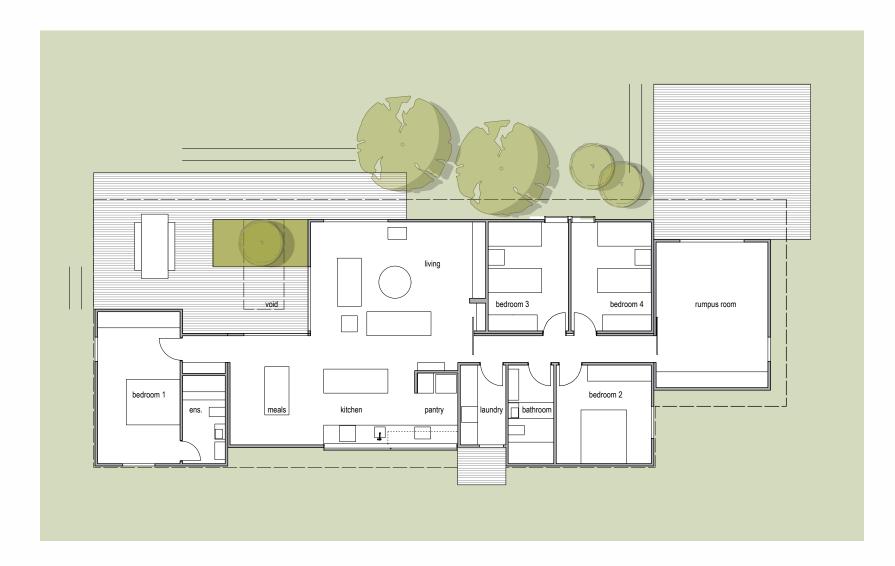

219 Colchester Rd Kilsyth, Vic 3137 Ph (03) 9761 5544 Fax (03) 9761 5572

EVE HOUSE # 6 4 bedroom / 2 bathroom / rumpus

All designs, plans and specifications are copyright of Prebuilt Pty Ltd No reproduction or copy in whole or part may be reproduced without permission from Prebuilt Pty Ltd

219 Colchester Rd Kilsyth, Vic 3137 Ph (03) 9761 5544 Fax (03) 9761 5572