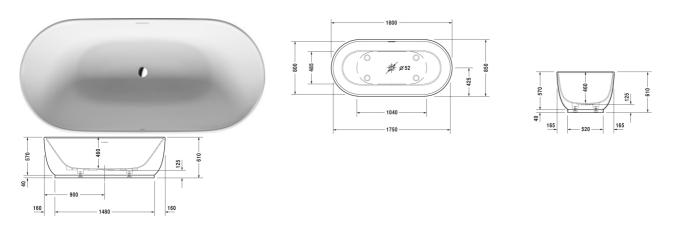

| Bathtub                                                                                                                     | Dimension     | Weight           | Order number    |
|-----------------------------------------------------------------------------------------------------------------------------|---------------|------------------|-----------------|
| freestanding, with seamless panel and support frame, with two backrest slopes, with special waste and overflow, DuraSolid A |               |                  |                 |
| Colors                                                                                                                      |               |                  |                 |
| 00 White Alpin                                                                                                              |               |                  |                 |
| Variant                                                                                                                     |               |                  |                 |
| Basic model                                                                                                                 | 1800 x 850 mm | 114.000 kilogram | 700434000000000 |
|                                                                                                                             |               |                  |                 |
|                                                                                                                             |               |                  |                 |
|                                                                                                                             |               |                  |                 |

All drawings contain the necessary measurements which are subject to standard tolerances. They are stated in mm and are non-binding. Exact measurements, in particular for customised installation scenarios, can only be taken from the finished ceramic piece.