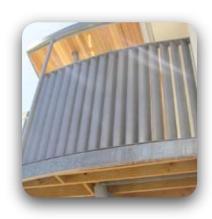

SUNLITE AUSTRALIA can custom design its products to complement traditional buildings or enhance contemporary structures. Our extensive range of aluminium Louvres can be fabricated into hinged panels, fixed panels, privacy screens, sliding and bi-fold panels or a "slide and stack" system. Sunlite Louvres provide shade, overhead weather protection, light control, airflow, comfort, privacy and security.

## Why Sunlite Louvres?

- Maximise the benefits of natural filtered sunlight. Generate an energy efficient living or working environment by directly reducing light and heat penetration through glazed or exposed locations and surfaces.
- Maximum energy efficiency. Reduce the summer heat load and keep airconditioning running costs to a minimum. In the winter, direct the sunlight and warmth onto and through glazed or open areas.
- Our aluminium Louvres are lightweight, strong, durable and long lasting.
- Engineered to suit your climatic requirements.
- Allow free flow of air. Create a natural breezeway.
- Protect your privacy and secure your living and working environment.
- Choose your colour! Metalwork is finished in a polyester powdercoat paint, or if you prefer, Anodising allows the aluminium to maintain its metallic appearance.
- Achieve total design freedom. Choose electronic or computer enhanced control.
- Low Maintenance requirements. Our Louvres are easy care. Give them a hose down and gentle wash. Keep them free from a build up of dust and debris, and use them regularly. Unlike timber louvres, our aluminium louvres will not crack, split, warp or fade, and will not require reoiling, varnishing or painting.
- Save the trees. Aluminium is a sustainable material. Products made from aluminium can be recycled repeatedly. The increasing use of recycled metal saves both energy and mineral resources.
- Keep it local! Our Louvres are completely Australian made and our company is Australian owned.
- Superiority. Say no more. You will not find a product better than SUNLITE AUSTRALIA'S Louvre series.