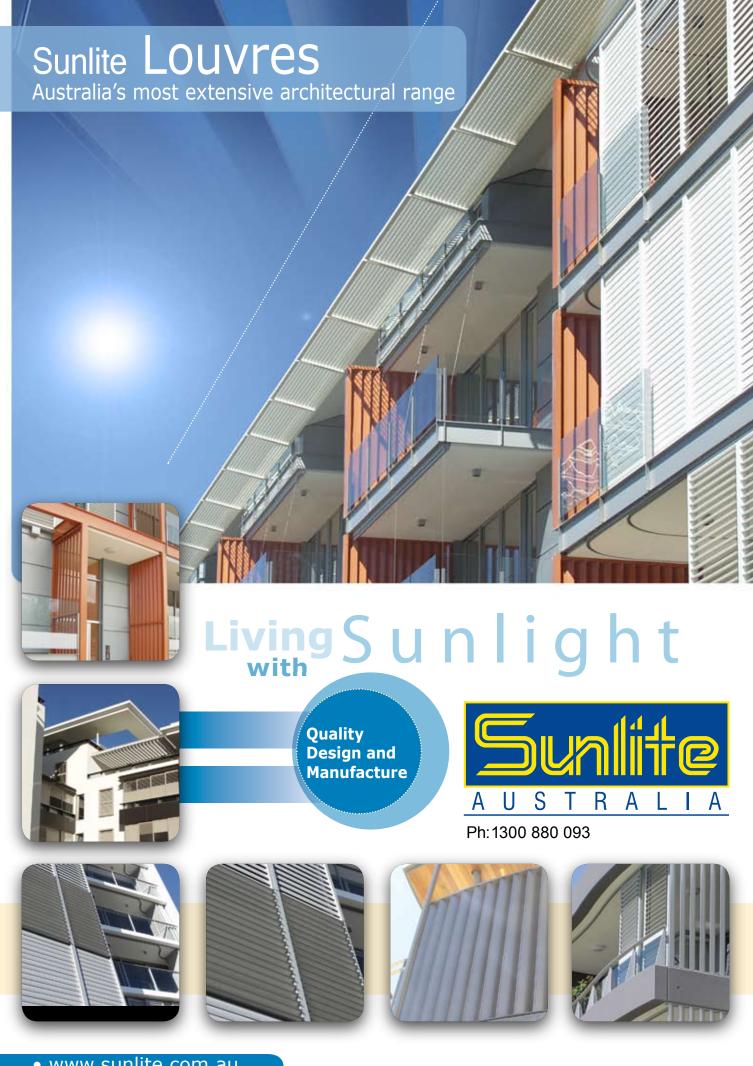

SUNLITE AUSTRALIA can custom design its products to complement traditional buildings or enhance contemporary structures. Our extensive range of aluminium Louvres can be fabricated into hinged panels, fixed panels, privacy screens, sliding and bi-fold panels or a "slide and stack" system. Sunlite Louvres provide shade, overhead weather protection, light control, airflow, comfort, privacy and security.

## Why Sunlite Louvres?

- Maximise the benefits of natural filtered sunlight. Generate an energy efficient living or working environment by directly reducing light and heat penetration through glazed or exposed locations and surfaces.
- Maximum energy efficiency. Reduce the summer heat load and keep airconditioning running costs to a minimum. In the winter, direct the sunlight and warmth onto and through glazed or open areas.
- Our aluminium Louvres are lightweight, strong, durable and long lasting.
- Engineered to suit your climatic requirements.
- Allow free flow of air. Create a natural breezeway.
- Protect your privacy and secure your living and working environment.
- Choose your colour! Metalwork is finished in a polyester powdercoat paint, or if you prefer, Anodising allows the aluminium to maintain its metallic appearance.
- Achieve total design freedom. Choose electronic or computer enhanced control.
- Low Maintenance requirements. Our Louvres are easy care. Give them a hose down and gentle wash. Keep them free from a build up of dust and debris, and use them regularly. Unlike timber louvres, our aluminium louvres will not crack, split, warp or fade, and will not require reoiling, varnishing or painting.
- Save the trees. Aluminium is a sustainable material. Products made from aluminium can be recycled repeatedly. The increasing use of recycled metal saves both energy and mineral resources.
- Keep it local! Our Louvres are completely Australian made and our company is Australian owned.
- Superiority. Say no more. You will not find a product better than SUNLITE AUSTRALIA'S Louvre series.