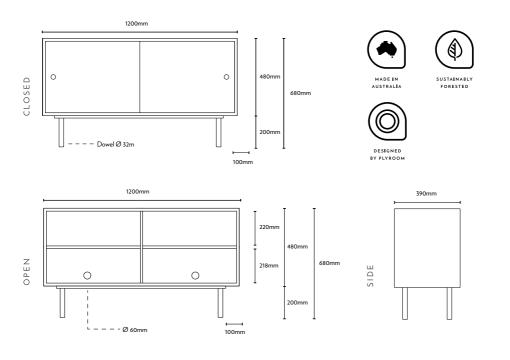

Removable legs also allow Cabine to be wall-mounted, meaning there are no restrictions on where in the home it can be used.

- Versatile design
- Generous storage cavities
- Gliding doors
- Cable holes
- Removable leas
- Wall mountable
- FSC Certified birch plywood
- Made in Melbourne