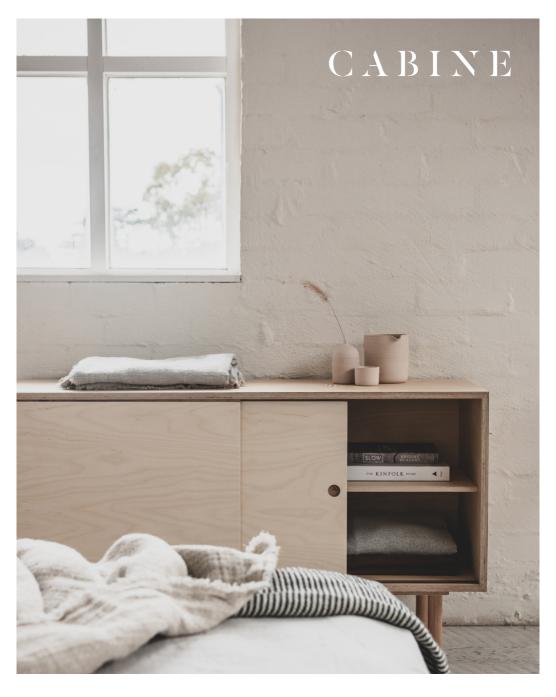

## © CABINE

Designed and made to order in Melbourne, Cabine is a storage solution for those requiring a beautiful bespoke cabinetry look combined with flexibility.

A nod to sensibilities of sustainable living and Japanese Ryokan design, the understatedly beautiful Cabine storage cabinet is designed to seamlessly adapt to any room of the house.

Removable legs also allow Cabine to be wall-mounted, meaning there are no restrictions on where in the home it can be used.

- Versatile design
- Generous storage cavities
- Gliding doors
- Cable holes
- Removable leas
- Wall mountable
- FSC Certified birch plywood
- Made in Melbourne