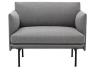

granulated cold foam.

Anderssen & Voll / 2016 **DESIGNED BY / YEAR OF DESIGN** 

**TYPE** Sofa Series

**DESCRIPTION** Visually light and elegant sofa series with deep seating

for high comfort. Available in various textiles from Kvadrat or Arve and in Silk leather from Camo Leathers. Comes in a 2-seater, 3-seater and Chair version.

**ENVIRONMENT** Indoor

**MATERIAL** Powder coated aluminum legs. Wood and steel con-

struction. Cold foam granulate and feather filling. All textiles from Kvadrat or Arve. Leather from

Camo Leathers.

STANDARD UPHOLSTERY Legs color: 9017