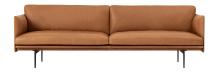

granulated cold foam.

Anderssen & Voll / 2016 **DESIGNED BY / YEAR OF DESIGN** 

**TYPE** Sofa Series

**DESCRIPTION** Visually light and elegant sofa series with deep seating

for high comfort. Available in various textiles from Kvadrat or Arve and in Silk leather from Camo Leathers. Comes in a 2-seater, 3-seater and Chair version.

**ENVIRONMENT** Indoor

**MATERIAL** Powder coated aluminum legs. Wood and steel con-

struction. Cold foam granulate and feather filling. All textiles from Kvadrat or Arve. Leather from

Camo Leathers.

STANDARD UPHOLSTERY Legs color: 9017

Vancouver 14, Fiord 151, Fiord 691, Steelcut Trio 133, Remix 163, Black Silk leather, Cognac Silk leather

Other textiles available upon request.

**CLEANING INSTRUCTIONS** Remove non-greasy stains by carefully dabbing with