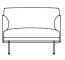

## **OUTLINE SOFA**

## FURNITURE / LIGHTING / ACCESSORIES

ANDERSSEN & VOLL ON THE DESIGN "With OUTLINE, we aimed to create a visually light and elegant sofa with lots of comfort. We wanted to translate some of the elemental and poetic qualities we find inspiring in modernistic architecture. The way some elements juxtapose in the sofa's design are borrowed from the way houses are structured. The different planes overlap and give lightness to the sofa's expression. This is why OUTLINE has a certain calm serenity - it offers great comfort in a generous seat, but has a slender appearance, and a strong architectural presence."

granulated cold foam.

Anderssen & Voll / 2016 **DESIGNED BY / YEAR OF DESIGN** 

**TYPE** Sofa Series

**DESCRIPTION** Visually light and elegant sofa series with deep seating

for high comfort. Available in various textiles from Kvadrat or Arve and in Silk leather from Camo Leathers. Comes in a 2-seater, 3-seater and Chair version.