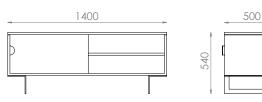

# **FELIX**



Felix is about keeping it simple. With clean lines, pure aesthetics and a very minimalist look, Felix also has some thoughtful details.

With two sizes available, the smaller sideboard has one sliding door and the larger size with two.

The slim metal legs give it a very light appearance; this makes it a perfect piece for any small to medium size room.

## OPTIONS:

Custom sizes & finishes are available. Please contact us for details.

### MATERIALS & FINISHES:

American oak veneer:









Almost Black

Espresso

Hazelnut

Clear

# Powdercoated metal base:







White

#### DIMENSIONS:

## Small sideboard

L:1400 x W:500x H:540mm



## Large sideboard

L:1800 x W:500x H:540mm



# Bedside table

L:500 or 600 x W:400x H:500mm