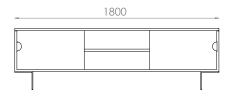

# **FELIX**



Felix is about keeping it simple. With clean lines, pure aesthetics and a very minimalist look, Felix also has some thoughtful details.

With two sizes available, the smaller sideboard has one sliding door and the larger size with two.

The slim metal legs give it a very light appearance; this makes it a perfect piece for any small to medium size room.

## OPTIONS:

Custom sizes & finishes are available. Please contact us for details.

### MATERIALS & FINISHES:

American oak veneer:









Almost Black

Espresso

Hazelnut

Clear

# Powdercoated metal base:







White

#### DIMENSIONS:

## Small sideboard

L:1400 x W:500x H:540mm



## Large sideboard

L:1800 x W:500x H:540mm



# Bedside table

L:500 or 600 x W:400x H:500mm