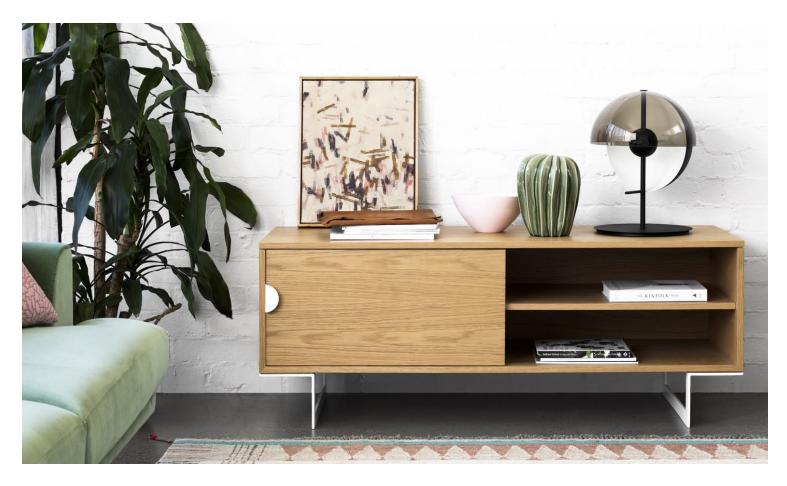

# **FELIX**

Felix is about keeping it simple. With clean lines, pure aesthetics and a very minimalist look, Felix also has some thoughtful details.

With two sizes available, the smaller sideboard has one sliding door and the larger size with two.

The slim metal legs give it a very light appearance; this makes it a perfect piece for any small to medium size room.