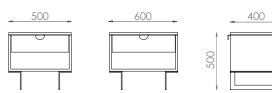

# **FELIX**



Felix is about keeping it simple. With clean lines, pure aesthetics and a very minimalist look, Felix also has some thoughtful details.

With two sizes available, the smaller sideboard has one sliding door and the larger size with two.

The slim metal legs give it a very light appearance; this makes it a perfect piece for any small to medium size room.

## OPTIONS:

Custom sizes & finishes are available. Please contact us for details.

### MATERIALS & FINISHES:

American oak veneer:









Almost Black

Espresso

Hazelnut

Clear

# Powdercoated metal base:







White

#### DIMENSIONS:

## Small sideboard

L:1400 x W:500x H:540mm



## Large sideboard

L:1800 x W:500x H:540mm



# Bedside table

L:500 or 600 x W:400x H:500mm