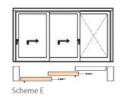

Scheme A

Scheme G

Scheme C

Technologically advanced sliding doors offer the highest energy efficiency and no drafts through multi-layer seals and engineered lift-slide action. Available in many configurations.