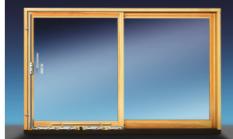

Technologically advanced sliding doors offer the highest energy efficiency and no drafts through multi-layer seals and engineered lift-slide action. Available in many configurations.

## **Specifications**

- IV 68mm timber frame, low VOC spray-painted or stained in the colour of your choice
- External aluminium cladding powder-coated in a wide range of colours
- Timber and cladding separated by 3mm clip system to stop condensation and subsequent rot
- Triple glazed 2x up to 16mm or double glazed 1x up to 22mm argon filled gap
- Choice of glass combinations
- · Custom made
- German lift and slide hardware, multi-point locking
- Seals to eliminate drafts, night vent
- Available also as giant sliders or corner sliders
- Suited for bushfire areas up to and including BAL-29, and for Passive House

## Size:

- Weight up to 400kg per slider
- Slider width up to 2.4m at a maximum of 6m<sup>2</sup> per leaf
- Height up to 2.7m at a maximum of 6m<sup>2</sup> per leaf
- Overall width by request

WERS energy rating: from a very low 1.0 Ultimate strength N5/C3