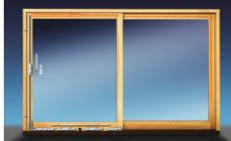

## **Specifications**

- IV 68mm timber frame, low VOC spray-painted or stained in the colour of your choice
- External aluminium cladding powder-coated in a wide range of colours
- Timber and cladding separated by 3mm clip system to stop condensation and subsequent rot
- Triple glazed 2x up to 16mm or double glazed 1x up to 22mm argon filled gap
- Choice of glass combinations
- · Custom made
- German lift and slide hardware, multi-point locking
- Seals to eliminate drafts, night vent
- Available also as giant sliders or corner sliders
- Suited for bushfire areas up to and including BAL-29, and for Passive House

## Size:

- Weight up to 400kg per slider
- Slider width up to 2.4m at a maximum of 6m<sup>2</sup> per leaf
- Height up to 2.7m at a maximum of 6m<sup>2</sup> per leaf
- Overall width by request

WERS energy rating: from a very low 1.0 Ultimate strength N5/C3