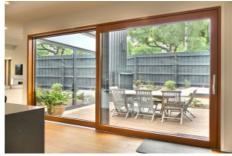

## **Specifications**

- IV 68mm timber frame, low VOC spray-painted or stained in the colour of your choice
- External aluminium cladding powder-coated in a wide range of colours
- Timber and cladding separated by 3mm clip system to stop condensation and subsequent rot
- Triple glazed 2x up to 16mm or double glazed 1x up to 22mm argon filled gap
- Choice of glass combinations
- · Custom made
- German lift and slide hardware, multi-point locking
- Seals to eliminate drafts, night vent
- Available also as giant sliders or corner sliders
- Suited for bushfire areas up to and including BAL-29, and for Passive House

## Size:

- Weight up to 400kg per slider
- Slider width up to 2.4m at a maximum of 6m<sup>2</sup> per leaf
- Height up to 2.7m at a maximum of 6m<sup>2</sup> per leaf
- Overall width by request

WERS energy rating: from a very low 1.0 Ultimate strength N5/C3