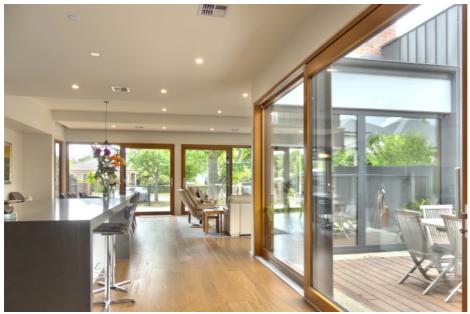

Technologically advanced sliding doors offer the highest energy efficiency and no drafts through multi-layer seals and engineered lift-slide action. Available in many configurations.

## **Specifications**

- IV 68mm timber frame, low VOC spray-painted or stained in the colour of your choice
- External aluminium cladding powder-coated in a wide range of colours
- Timber and cladding separated by 3mm clip system to stop condensation and subsequent rot
- Triple glazed 2x up to 16mm or double glazed 1x up to 22mm argon filled gap
- Choice of glass combinations
- · Custom made
- German lift and slide hardware, multi-point locking
- Seals to eliminate drafts, night vent
- Available also as giant sliders or corner sliders
- Suited for bushfire areas up to and including BAL-29, and for Passive House

## Size:

- Weight up to 400kg per slider
- Slider width up to 2.4m at a maximum of 6m<sup>2</sup> per leaf
- Height up to 2.7m at a maximum of 6m<sup>2</sup> per leaf
- Overall width by request

WERS energy rating: from a very low 1.0 Ultimate strength N5/C3