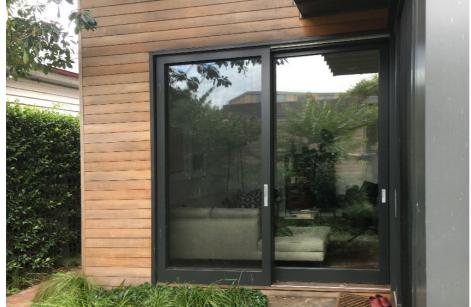

Technologically advanced sliding doors offer the highest energy efficiency and no drafts through multi-layer seals and engineered lift-slide action. Available in many configurations.

## **Specifications**

- IV 68mm timber frame, low VOC spray-painted or stained in the colour of your choice
- External aluminium cladding powder-coated in a wide range of colours
- Timber and cladding separated by 3mm clip system to stop condensation and subsequent rot
- Triple glazed 2x up to 16mm or double glazed 1x up to 22mm argon filled gap
- Choice of glass combinations
- · Custom made
- German lift and slide hardware, multi-point locking
- Seals to eliminate drafts, night vent
- Available also as giant sliders or corner sliders
- Suited for bushfire areas up to and including BAL-29, and for Passive House

## Size:

- Weight up to 400kg per slider
- Slider width up to 2.4m at a maximum of 6m<sup>2</sup> per leaf
- Height up to 2.7m at a maximum of 6m<sup>2</sup> per leaf
- Overall width by request

WERS energy rating: from a very low 1.0 Ultimate strength N5/C3