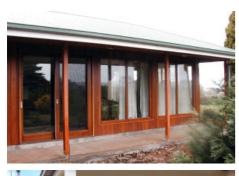

Scheme A

Scheme G

Scheme C

Technologically advanced sliding doors offer the highest energy efficiency and no drafts through multi-layer seals and engineered lift-slide action. Available in many configurations.

## **Specifications**

- Timber frame thickness IV 68mm
- Pronounced joints
- Double glazed with 1x 14-20mm airgap, depending on glass thickness
- Choice of glass combinations
- Komfort+: low VOC spray-painted or stained in the colour of your choice
- Komfortline: primed and paint ready
- German lift-slide hardware, multi-point locking
- Multi-layer seals to eliminate drafts, night vent
- Suited for bushfire areas up to and including BAL-29

## Size:

- Weight up to 300kg per slider
- Width up to 2400mm per slider
- Height up to 2400mm

WERS energy rating: from a very low 1.8