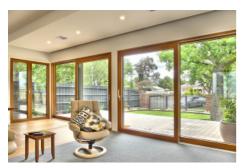

Scheme A

Scheme G

Scheme C

Technologically advanced sliding doors offer the highest energy efficiency and no drafts through multi-layer seals and engineered lift-slide action. Available in many configurations.

## **Specifications**

- Timber frame thickness IV 68mm
- Pronounced joints
- Double glazed with 1x 14-20mm airgap, depending on glass thickness
- Choice of glass combinations
- Komfort+: low VOC spray-painted or stained in the colour of your choice
- Komfortline: primed and paint ready
- German lift-slide hardware, multi-point locking
- Multi-layer seals to eliminate drafts, night vent
- Suited for bushfire areas up to and including BAL-29

## Size:

- Weight up to 300kg per slider
- Width up to 2400mm per slider
- Height up to 2400mm

WERS energy rating: from a very low 1.8