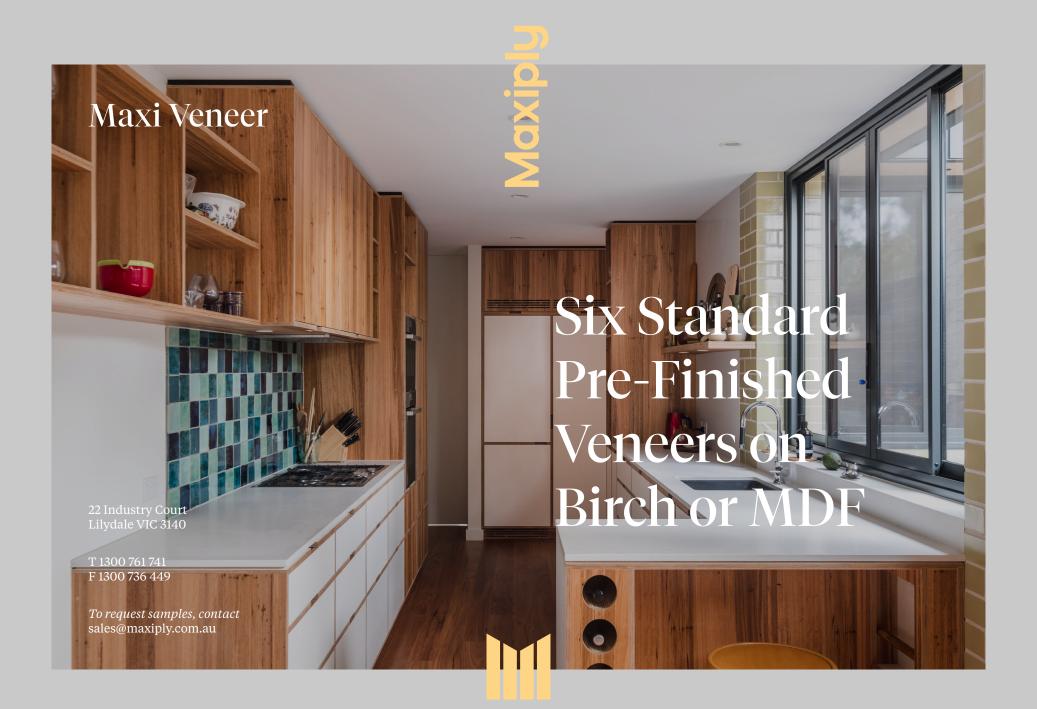

## Description

Maxi Veneer panels are available in six beautiful timber species. Our panels are manufactured on a state-of-the-art pressing line which allows us to deliver natural timber panels of the highest quality onto the substrate of your choice. All panels are prefinished with our hard-wax oil system and delivered to you ready to install.