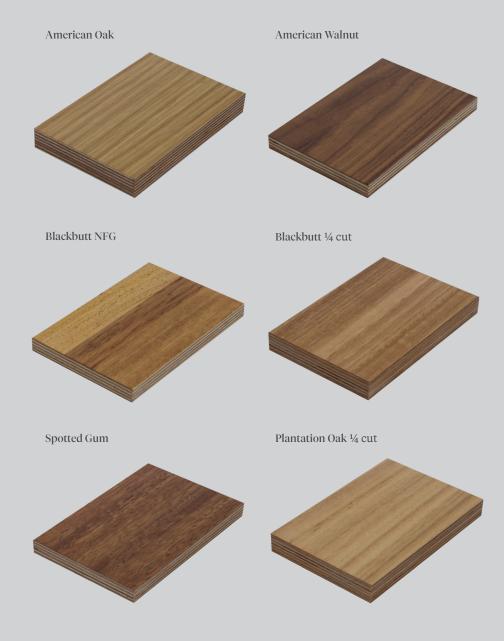

## Description

Maxi Veneer panels are available in six beautiful timber species. Our panels are manufactured on a state-of-the-art pressing line which allows us to deliver natural timber panels of the highest quality onto the substrate of your choice. All panels are prefinished with our hard-wax oil system and delivered to you ready to install.

## **Specifications**

| Profile      | Maxi Veneer                                                                                                     |
|--------------|-----------------------------------------------------------------------------------------------------------------|
| Colours      | American Oak,<br>American Walnut,<br>Blackbutt NFG,<br>Blackbutt ¼ cut,<br>Spotted Gum,<br>Plantation Oak ¼ cut |
| Group Rating | If applicable                                                                                                   |
| Sheet Sizes  | 2400 x 1200mm<br>3000 x 1200mm<br>(only available in<br>some timbers)                                           |
| Thickness    | 12, 18, 24mm                                                                                                    |
| Contact      | Sales@<br>maxiply.com.au<br>T 1300 761 741                                                                      |