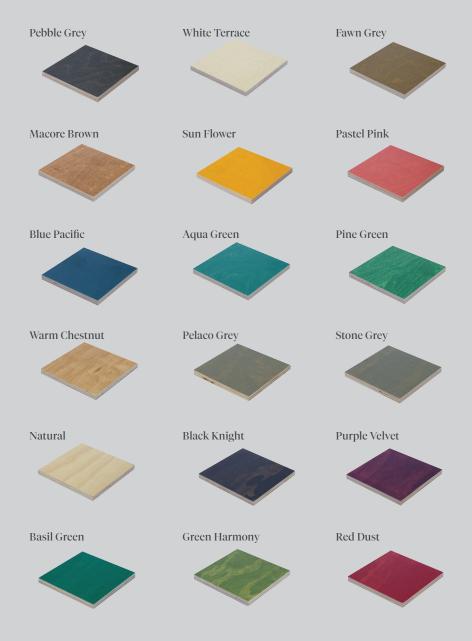

# **Specifications**

| Profile      | Monterey Pine,<br>Baltic Birch                                                                                                                                                                                                                                                                   |
|--------------|--------------------------------------------------------------------------------------------------------------------------------------------------------------------------------------------------------------------------------------------------------------------------------------------------|
| Colours      | All Maxi colours -<br>Pebble Grey, White<br>Terrace, Fawn Grey,<br>Macore Brown, Sun<br>Flower, Pastel Pink,<br>Blue Pacific, Aqua<br>Green, Pine Green,<br>Warm Chestnut,<br>Pelaco Grey, Stone<br>Grey, Natural,<br>Black Knight,<br>Purple Velvet,<br>Basil Green, Green<br>Harmony, Red Dust |
| Group Rating | If applicable                                                                                                                                                                                                                                                                                    |
| Sheet Sizes  | 2440 x 1220mm<br>1220 x 3050mm<br>(cross-grain - Baltic<br>Birch only)                                                                                                                                                                                                                           |
| Thickness    | 12, 18, 24mm                                                                                                                                                                                                                                                                                     |
| Contact      | Sales@<br>maxiply.com.au<br>T 1300 761 741                                                                                                                                                                                                                                                       |
|              |                                                                                                                                                                                                                                                                                                  |