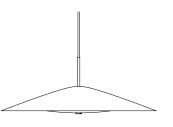

## Broad Large Pendant

Size: 800mm Ø x 293mm H Drop length: up to 3m Weight: Approx. 8kg

### **Broad Small Pendant**

Size: 500mm Ø x 239mm H Drop length: up to 3m Weight: Approx. 4kg

Coco Flip are a purposefully small Melbourne based design studio supporting local manufacturing.

We create furniture and lighting products with personality that last a lifetime.