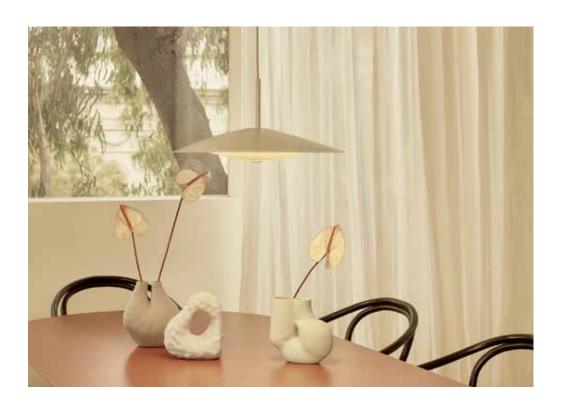

#### About Broad

 Broad is designed by Kate Stokes and manufactured by NAU

## Broad Large Pendant

Size: 800mm Ø x 293mm H Drop length: up to 3m Weight: Approx. 8kg

### **Broad Small Pendant**

Size: 500mm Ø x 239mm H Drop length: up to 3m Weight: Approx. 4kg

Coco Flip are a purposefully small Melbourne based design studio supporting local manufacturing.

We create furniture and lighting products with personality that last a lifetime.