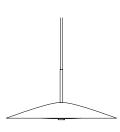

## Broad Large Pendant

Size: 800mm Ø x 293mm H Drop length: up to 3m Weight: Approx. 8kg

### **Broad Small Pendant**

Size: 500mm Ø x 239mm H Drop length: up to 3m Weight: Approx. 4kg

Coco Flip are a purposefully small Melbourne based design studio supporting local manufacturing.

We create furniture and lighting products with personality that last a lifetime.